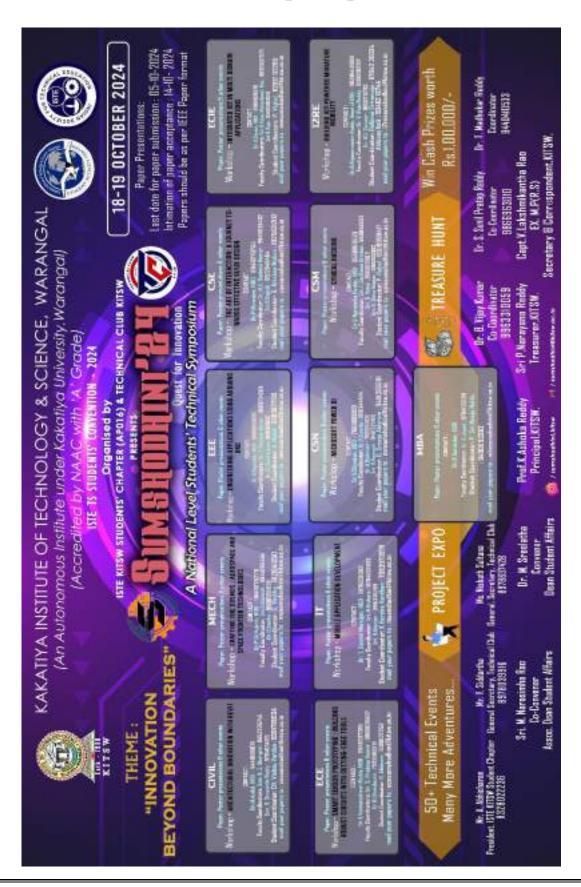

# PSYMIHODHEMUS

a Quest for Innovation!!

(A NATIONAL LEVEL STUDENT TECHNICAL SYMPOSIUM)

**18TH - 19TH OCTOBER 2024** 

# INNOVATION BEYOND BOUNDARIES

Organised By
ISTE STUDENT CHAPTER KITSW
TECHNICAL CLUB SAC KITSW

www.kitsw.ac.in

(An Autonomous Institute under Kakatiya University, Warangal)
(Accredited by NAAC with 'A' Grade)

SUMSHODHINI'24 is a national level technical symposium organized by ISTE KITS Student Chapter & Technical Club KITSW in coordination with all the departments. This technical fest is mainly intended to provide a common national platform for all engineering and management students in the country to share & experience their technical skills and knowledge. Besides the branch specific workshops, the following events are organized:

- Paper Presentations, Poster Presentations
- Panel Discussions
- Workshops
- Drive Dynamos, Treasure Hunt
- Truss Masters, Nirmaan, Aqua Launch, 3D Visionaries
- Quantum Quest, Techno Fusion
- Adventure Net, Glitch in Matrix, Smart Sparke
- Echo Tech, JARVIS, Inno Vibe
- Spark Zone, Cyber Clash, Trivia Trapped
- Technostaan, Nxt Gen Nostalgic, HR Mania
- Finance Nova, Game Marathon, Fun-O-Logical & many more exciting events...