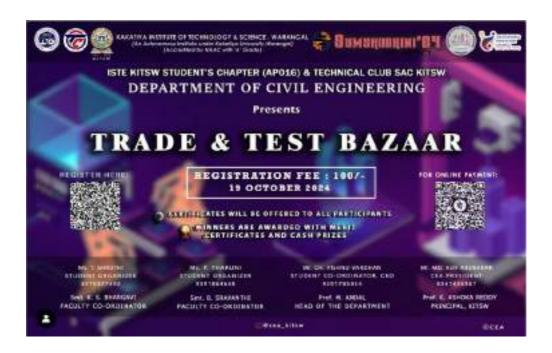

| B23IN076   | ABHISREE           |

#### 10. Conclusion

The Truss Master was a highly engaging and educational event, promoting teamwork, creativity, and strategic thinking. The feedback from participants and organizers alike indicates that the event was both successful and enjoyable, with valuable takeaways for all involved.







#### 4. TRADE AND TEST BAZAR:



#### **EVENT DETAILS:**

**Registration Fee:** 100/-**Date:** 19<sup>rd</sup>OCTOBER 2024

**Time**: 03:00pm to 04.00pm

Venue: CT LAB Of Block-1

#### **Faculty Coordinators:**

Mr. B. Sai Laxam Sri A. Bhaskar Smt. Bhavani

#### **Student Organizers:**

- Shruthi
- Tharuni
- Samiuddin
- Deepak

#### 1. Executive Summary

The "**Trade and Test Bazaar**" event was organized to provide participants with a hands-on learning experience. Makers worked in teams of two to construct cubes using provided materials, while individual Buyers negotiated and purchased these products. The event culminated in testing the 8x8 cm cubes for weight resistance. The event successfully fostered teamwork, creativity, and negotiation skills.

#### 2. Introduction

The **Trade and Test Bazaar** aimed to engage st