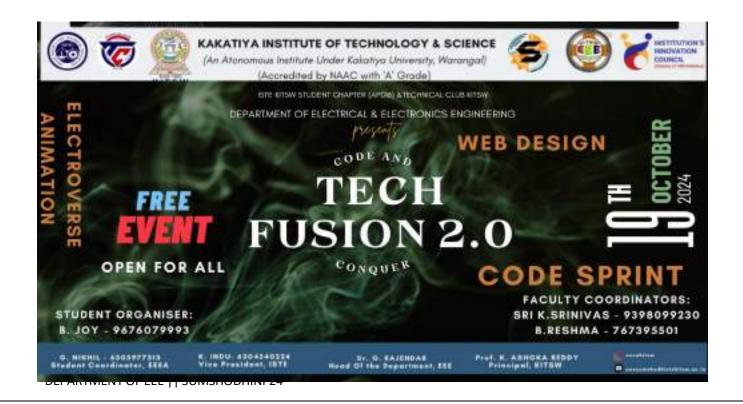

SUMSHODHINI'24 is a national level technical symposium organized by ISTE KITS Student Chapter & Technical Club KITSW in coordination with all the departments. This technical fest is mainly intended to provide a common national platform for all engineering and management students in the country to share & experience their technical skills and knowledge. Besides the branch specific workshops, the following events are organized:

- Paper Presentations, Poster Presentations
- Panel Discussions
- Workshops
- Drive Dynamos, Treasure Hunt
- Truss Masters, Nirmaan, Aqua Launch, 3D Visionaries
- Quantum Quest, Techno Fusion
- Adventure Net, Glitch in Matrix, Smart Sparke
- Echo Tech, JARVIS, Inno Vibe
- Spark Zone, Cyber Clash, Trivia Trapped
- Technostaan, Nxt Gen Nostalgic, HR Mania
- Finance Nova, Game Marathon, Fun-O-Logical & many more exciting events...