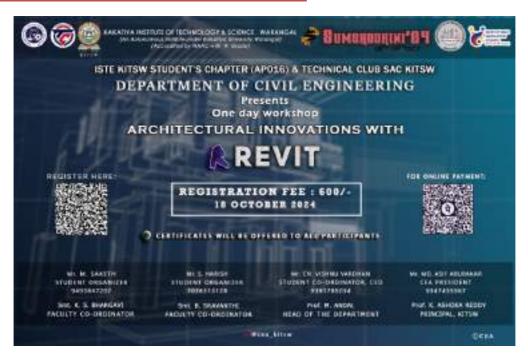

|







#### INVITATION



AKATIYA INSTITUTE OF TECHNOLOGY & SCIENCE, WARANGAL (An Autonomous institute under Kakatiya University, Warangal) (Accredited by NAAC with 'A' Grade)



### INVITATION

The Management, Principal, Faculty, Staff & Students of Kakatiya Institute of Technology & Science, Warangal

Codally Invities you to

The Departmental Poster Launch of

## SUMSHODHINI '24

Organized by Civil Engineering Association

Date: 01 October, 2024

Time: 12:30 pm

Venue: Block 1

Ch. Vishnu Vardhan

Student Co-Ordinator

Smt. B. Sravanthi Faculty Co-Ordinator

Prof. M. Andal
Head Of The Department
CED

Md. Asif Abubakar President, CEA

Smt. K. S. Bhargavi Faculty Co-Ordinator

Prof. K. Ashoka Reddy Principal KITSW







#### 1. Architectural Innovations with REVIT



#### **EVENTDETAILS:**

Registration Fee: 600/-

Date: 18th October, 2024

**Time**:10.00amto4.00pm

**Venue**: Civil Engineering Software Applications Laboratory.

Total No. of Registrations: 38

#### **EVENT ORGANIZERS:**

Md. Asif Abubakar – B21CE026

Ch. Vishnu Vardhan - B21CE007

S. Harish - B22CE141L

M. Saketh - B21CE032

T. Sathya - B22CE0140L

#### **FACULTYCOMMITTEE:**

Smt. K. S. Bhargavi

Smt. B. Sravanthi

7

Workshop on Revit Architecture by CanterCadd
DEPARTMENT OF CIVIL ENGINEERING ||SUMSHODHINI'24







This workshop provided participants with in-depth training on Autodesk Revit Architecture, a Building Information Modeling (BIM) software. Key areas covered included:

Fundamentals of Revit: Interface navigation, project setup, and basic modeling techniques.

Advanced Mo