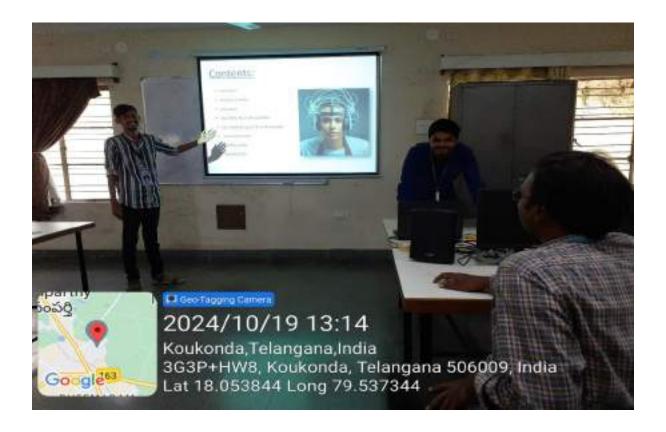

* 



**Venue:** Block-1 – Virtual Instrumentation Lab

Faculty In charge: Dr. O.Anjaneyulu

Registration Fee: Rs. 50/-per head

Participations Certificates are provided for each and everyone.

# **Organizers:**

- ➤ K. Nithisha(B21CI026)
- > CH. Shashank (B21CI027)
- ➤ P. Vishal(B22CI065L)

# **Event Format:**

As part of SUMSHODINI'24, the ECIE branch hosted a Paper Presentation event, where six participants presented their major project papers on topics spanning IoT, Machine Learning, Signal Processing, and drones. O. Anjaneyulu sir led an engaging Q&A session, encouraging participants to explore their research in depth. CH. Shashank was awarded Best Presentation for his innovative project on a face detection attendance system, recognized for its clarity and contribution to the field.







# KAKATIYA INSTITUTE OF TECHNOLOGY AND SCIENCE - 506 015

(An Autonomous Institute under Kakatiya University, Warangal)
(Accredited by NAAC with 'A' Grade)



# SUMSHODHINI'24

# COMPUTER SCIENCE & ENGINEERING





KITS WARANGAL

# **DEPARTMENT OF COMPUTER SCIENCE & ENIGNEERING**

# **REPORT** ON TECHNICAL FEST SUMSHODHINI'24

Dates: 18th and 19th October 2024







# **List of Events:**

| S.No                                                                | Name of the Event                                                       | Date & Venue                                                                                               | Name of the Faculty                                                                                                                       | Studen