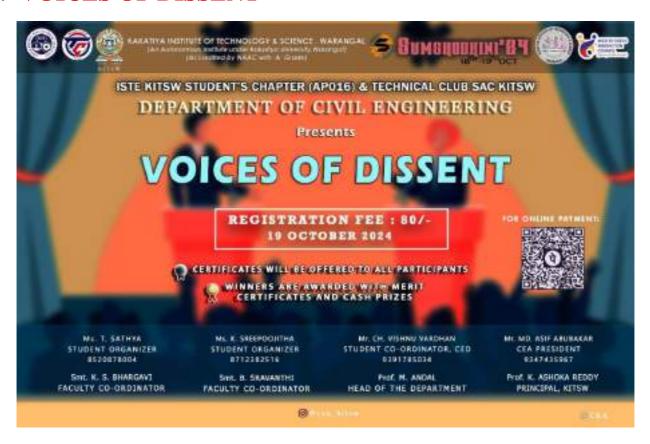

| 13   | B24CE009        | Vinay Kumar      |
| 14   | B24CE035        | Hansika          |
| 15   | B24CE004        | Manirwesh Reddy  |
| 16   | B24CE007        | Koushik Kumar    |
| 17   | B24CE017        | Sai Dhruva       |
| 18   | GPT23004-CE-009 | Siddhartha       |
| 19   | B24CE050        | Ashrith          |
| 20   | B24IT017        | Devender         |
| 21   | B24EC064        | Sachin           |

#### 10. Conclusion

The **Trade and Test Bazaar** was a highly engaging and educational event, promoting teamwork, creativity, and strategic thinking. The feedback from participants and organizers alike indicates that the event was both successful and enjoyable, with valuable takeaways for all involved.

DEPARTMENT OF CIVIL ENGINEERING ||SUMSHODHINI'24

#### 5. VOICES OF DISSENT



#### **EVENT DETAILS:**

Date: 19TH October 2024

**Time**: 11:30 am to 12:30 pm

Venue: Civil Engineering Software Lab (CESA) -BLOCK 1

Total No. of Registrations: 40

#### **EVENT ORGANIZERS:**

Mr. Vishnu Vardhan.Ch

Ms. T. Sathya

Ms. K. Sree Poojitha

Mr. MD. Asif Abubakar

#### **FACULTY COMMITTEE:**

- SRI. VEERA REDDY
- SRI. D. HARIKRISHNA
- SRI. SHRAVAN KUMAR

#### **VOICES OF DISSENT:** Debate Event Rules and Flow

#### Introduction:

Voices of Dissent is an engaging debate competition where teams showcase their critical thinking, communication, and persuasion skills. Participants must think quickly, adapt to new challenges, and defend their stance effectively to emerge as champions.

#### How the Event Works:

Each round begins with two teams competing against each other. A de