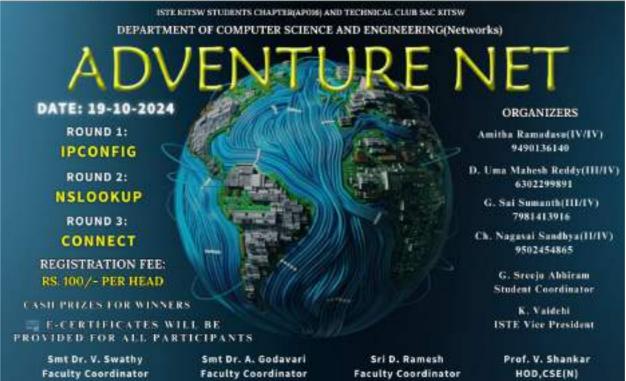

- Paper Presentations, Poster Presentations
- Panel Discussions
- Workshops
- Drive Dynamos, Treasure Hunt
- Truss Masters, Nirmaan, Aqua Launch, 3D Visionaries
- Quantum Quest, Techno Fusion
- Adventure Net, Glitch in Matrix, Smart Sparke
- Echo Tech, JARVIS, Inno Vibe
- Spark Zone, Cyber Clash, Trivia Trapped
- Technostaan, Nxt Gen Nostalgic, HR Mania
- Finance Nova, Game Marathon, Fun-O-Logical & many more exciting events...