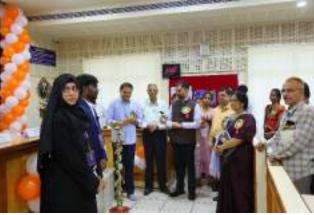

After a long time, we were able to conduct the technical fest offline this year, with **INNOVATION BEYOND BOUNDARIES** as its theme.

The Indian Society for Technical Education (ISTE) is a national, professional, non-profit making organization in our country which cooperates with central and state, governments industry and approved institutions, professional bodies, AICTE, MHRD,