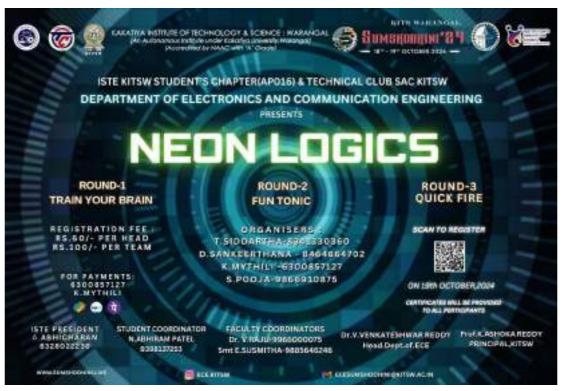

SUMSHODHINI'24 is a national level technical symposium organized by ISTE KITS Student Chapter & Technical Club KITSW in coordination with all the departments. This technical fest is mainly intended to provide a common national platform for all engineering and management students in the country to share & experience their technical skills and knowledge. Besides the branch specific workshops, the following events are organized:

- Paper Presentations, Poster Presentations
- Panel Discussions
- Workshops
- Drive Dynamos, Treasure Hunt
- Truss Masters, Nirmaan, Aqua Launch, 3D Visionaries
- Quantum Quest, Techno Fusion
- Adventure Net, Glitch in Matrix, Smart Sparke
- Echo Tech, JARVIS, Inno Vibe
- Spark Zone, Cyber Clash, Trivia Trapped
- Technostaan, Nxt Gen Nostalgic, HR Mania
- Finance Nova, Game Marathon, Fun-O-Logical & many more exciting events...