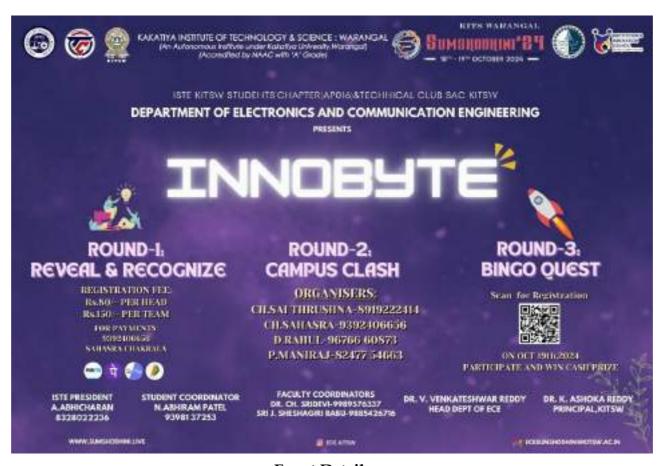

SUMSHODHINI'24 is a national level technical symposium organized by ISTE KITS Student Chapter & Technical Club KITSW in coordination with all the departments. This technical fest is mainly intended to provide a common national platform for all engineering and management students in the country to share & experience their technical skills and knowledge. Besides the branch specific workshops, the following events are organized:

- Paper Presentations, Poster Presentations
- Panel Discussions
- Workshops
- Drive Dynamos, Treasure Hunt
- Truss Masters, Nirmaan, Aqua Launch, 3D Visionaries
- Quantum Quest, Techno Fusion
- Adventure Net, Glitch in Matrix, Smart Sparke
- Echo Tech, JARVIS, Inno Vibe
- Spark Zone, Cyber Clash, Trivia Trapped
- Technostaan, Nxt Gen Nostalgic, HR Mania
- Finance Nova, Game Marathon, Fun-O-Logical & many more exciting events...