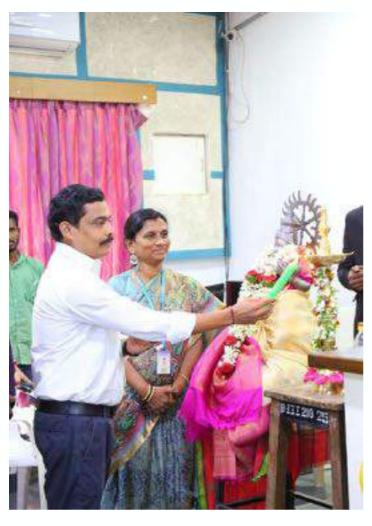

|
| B24IT042 | B24IT088             |
| B24IT046 | B24IT092             |
| B24IT049 | B24IT093             |
| B24IT054 | B24IT097             |
| B24IT055 | B24IT099             |
| B24IT056 | B24IT101             |
| B24IT057 | B24IT102             |
| B24IT061 | B24IT109             |
| B24IT063 | B24IT113             |
| B24IT064 | B24IT114             |
| B24IT065 | B24IT114<br>B24IT116 |
| B24IT066 |                      |
| B24IT067 | B24IT118             |
| B24IT068 | B24IT119             |
| B24IT069 | B224T121             |
| B24IT070 | B24IT124             |
| B24IT071 | B24IT125             |
| B24IT073 | B24IT127             |
| B24IT075 | B24IT103             |
| B24IT076 | B24AI089             |
| B24IT078 | B24IT079             |
|          |                      |



Jyothi Prajwalana by Dr.T.Senthil Murugan



A.Sandeep addressing students





Felicitation to A.Sandeep by IT department





## Feedback from the students:

| Name of the candidate | Email id                                  | Overall I would rate the workshop as | Any Suggestions / comments         |
|-----------------------|-------------------------------------------|--------------------------------------|------------------------------------|
| Abhignan              | b24it034@kitsw.<br>ac.in                  | Very good                            | Nothing                            |
| Amruth karla          | b24it031@kitsw.<br>ac.in                  | Good                                 | Good                               |
| K.Devender reddy      | <u>kdr9182666100</u><br><u>@