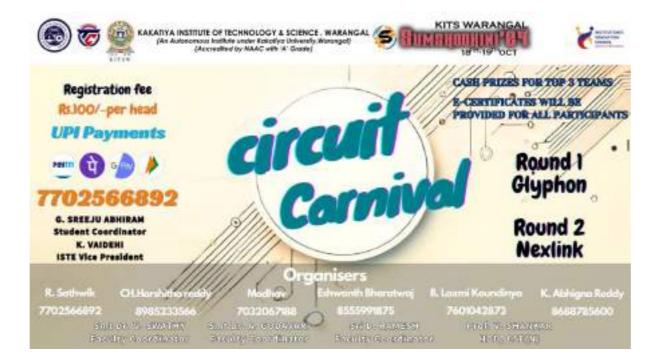

SUMSHODHINI'24 is a national level technical symposium organized by ISTE KITS Student Chapter & Technical Club KITSW in coordination with all the departments. This technical fest is mainly intended to provide a common national platform for all engineering and management students in the country to share & experience their technical skills and knowledge. Besides the branch specific workshops, the following events are organized:

- Paper Presentations, Poster Presentations
- Panel Discussions
- Workshops
- Drive Dynamos, Treasure Hunt
- Truss Masters, Nirmaan, Aqua Launch, 3D Visionaries
- Quantum Quest, Techno Fusion
- Adventure Net, Glitch in Matrix, Smart Sparke
- Echo Tech, JARVIS, Inno Vibe
- Spark Zone, Cyber Clash, Trivia Trapped
- Technostaan, Nxt Gen Nostalgic, HR Mania
- Finance Nova, Game Marathon, Fun-O-Logical & many more exciting events...