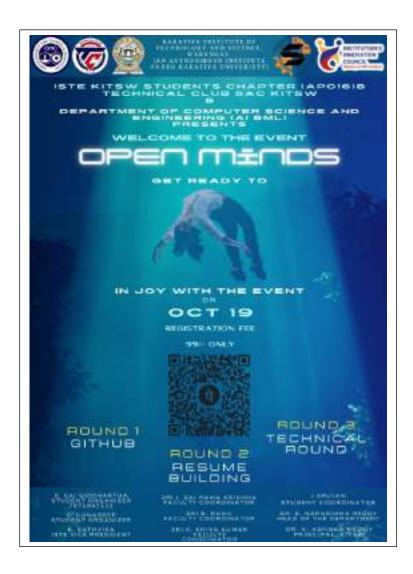

### SUMSHODHINI'24

Sumshodhini is the annual, two-day science and technology festival of KITS (Warangal) organized by ISTE Student Chapter & Technical club - ISTE being an independent student chapter and Technical Club KITSW under Student Activity Centre (SAC) who organize this event along with many other outreach programs around the year. The symposium is known for hosting a variety of events that include competitions, events, paper presentations as well as workshops organized by the elite student bodies from across eight branches of KITS.

SUMSHODHINI'24 is a national level technical symposium organized by ISTE KITS Student Chapter & Technical Club KITSW in coordination with all the departments. This technical fest is mainly intended to provide a common national platform for all engineering and management students in the country to share & experience their technical skills and knowledge. Besides the branch specific workshops, the following events are organized:

- Paper Presentations, Poster Presentations
- Panel Discussions
- Workshops
- Drive Dynamos, Treasure Hunt
- Truss Masters, Nirmaan, Aqua Launch, 3D Visionaries
- Quantum Quest, Techno Fusion
- Adventure Net, Glitch in Matrix, Smart Sparke
- Echo Tech, JARVIS, Inno Vibe
- Spark Zone, Cyber Clash, Trivia Trapped
- Technostaan, Nxt Gen Nostalgic, HR Mania
- Finance Nova, Game Marathon, Fun-O-Logical & many more exciting events...