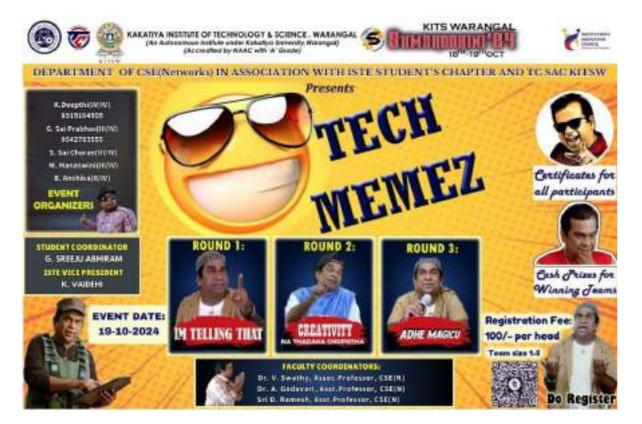

d create Technical memes and submit them in the Gform before the event. Participants can create minimum of 1 to maximum of 5 memes. Evaluation is based on how funny is the meme and the number of memes created.

# **Round 2: CREATIVITY**

After elimination of round 1, few technical topics are given and one topic is chosen by each team. Create memes within given amount of time. Evaluation is based on time taken, number of memes and fun of meme.

# **Round 3: ADHEY MAGICCU**

Given a design template, and participants should find a related content to fit that template.

# **Event Coordinators**

- 1. K. Deepthi
- 2. G. Sai Prabhas
- 3. S. Sai Charan
- 4. M. Manaswini
- 5. B. Anshika Reddy

# **Faculty Coordinator:**

- 1. D. Ramesh
- 2. L. Sujith Kumar









# Poster and snapshot of event







# KAKATIYA INSTITUTE OF TECHNOLOGY & SCIENCE , WARANGAL (An Autonomous Institute under Kakatiya University, Warangal) (Accredited by NAAC with 'A' Grade) (Accredited by NAAC with 'A' Grade)





# **List of Participants:**

| S No | Challan no | Name           | Roll no   | Branch  | Phone no   |
|------|------------|----------------|-----------|---------|------------|
| 1    | 3835       | Vishwanth      | B24CS176  | 1-CSE-3 | 7675949796 |
| 2    | 3836       | Hrishikesh     | B24CS150  | 1-CSE-3 | 9949177647 |
| 3    | 3837       | Ramki          | B24DS026  | 1-CSD-1 | 9505207941 |
| 4    | 3838       | Mischel        | B22CN112  | 3-CSN-2 | 8125217604 |
| 5    | 3834       | Charan         | B24IT133L | 3-IT-1  | 8074708994 |
| 6    | 3839       | Salma tabassum | B24CN042  | 1