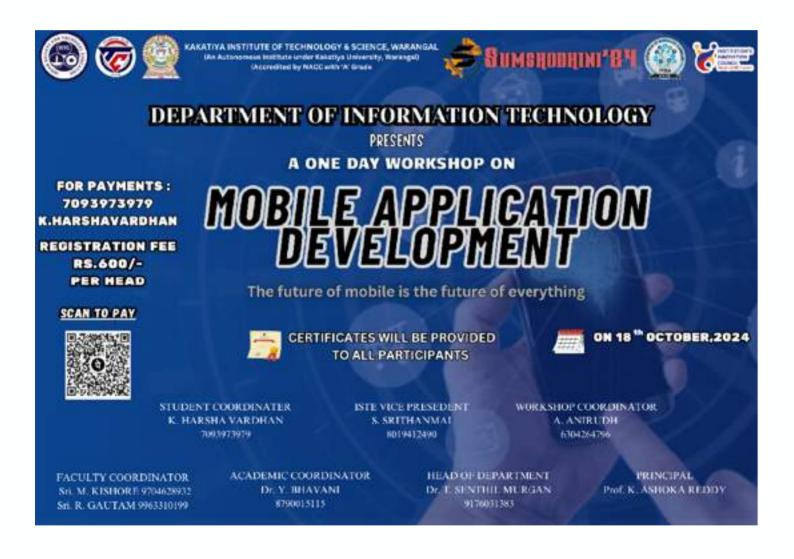

2ai068@kitsw.ac.in  |
| 62 | vyshnavi                | KITSW | CSE(AI&ML) | B22ai71@kitsw.ac.in   |
| 63 | farhan uddin            | KITSW | CSE(AI&ML) | b22ai098@kitsw.ac.in  |
| 64 | Tharun                  | KITSW | CSE(AI&ML) | B22ai118@kitsw.ac.in  |



KAKATIYA INSTITUTE OF TECHNOLOGY AND SCIENCE - 506 015 (An Autonomous Institute under Kakatiya University, Warangal) (Accredited by NAAC with 'A' Grade)



# SUMSHODHINI'24

# **INFORMATION TECHNOLOGY**



## Kakatiya Institute of Technology & Science

Warangal - 506 015, Telangana, INDIA (An AUTONOMOUS INSTITUTE under Kakatiya University, Warangal) కాకతీయ సాంకేతిక విజ్ఞాన శాస్త్ర విద్యాలయం, వరంగత – 40६ 0१ 4.

# MOBILE APPLICATION DEVELOPMENT

Date: 18th October 2024

Time: 9am to 5pm

# Workshop on

## MOBILE APPLICATION DEVELOPMENT



**Event name:** MOBILE APPLICATION DEVELOPMENT

Event organizers: K. Harshavardhan -7093973979

R. Hanudeep Reddy - 8328113287

A. Anirudh - 6304264796

Event faculty coordinators: M.Kishore

R.Gautam

## **Event description:**

Department of Informational Technology presents you the workshop-"MOBILE APPLICATION DEVELOPMENT", in association with the ISTE Students' Chapter and Technical Club, KITSW on 18th October 2024.

The Mobile Application Development workshop has been designed for the students regardless of their background. The workshop helps the students to gain knowledge on Mobile Applications and its development.

### **REGISTRATION DETAILS:**

**Total No. of Registrations: 96** 

## **Mobile Application Development**

Mobile application development refers to the process of creat