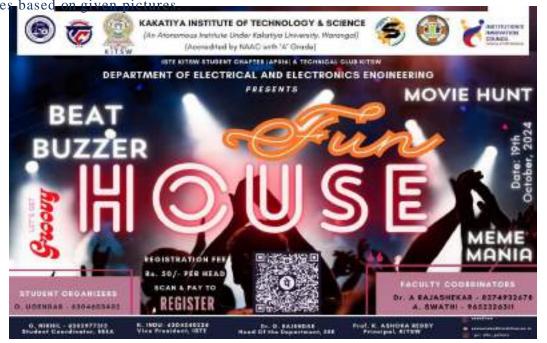

:**

- 1. The event is conducted on an individual basis so there are no teams.
- 2. There is no branch or college restriction to participate in this event.
- 3. Questions of each round will be displayed on your screen one by one and you need to answer.
- 4. Each question will be displayed for a specified duration only and will not be displayed again.
- 5. Based on the answers winners will be declared.

#### **Event Structure:**

FUN HOUSE featured three engaging rounds:

- **1. BEAT BUZZER**: Participants had to recognize the movie from a played music or background score and singthe first two lines of the song.
- 2. MOVIE HUNT: participants had to recognise the movie name based on the background displayed
- 3. MEME MANIA: A creativity-focused round where participants crafted the craziest





Kakatiya Institute of Technology & Science, Warangal Department of Electrical & Electronics Engineering (Academic Year 2024 – 25)





#### **Event Details:**

Registration Fee: Rs. 50/- per head

Event Date: 19th october, 2024 (3:00PM – 4:00PM)

# **Event Coordinators:**

1. **Ugendar** - 6304603402.

2. Sai charan - 9700358080

3. Mohammed Abdul Samad Sufyan - 8885293808

4. B Bhargavi - 8919573055

# **Faculty Coordinators:**

1. Dr. A Rajasekhar- 9492442236

2. A Swathi - 9652326311

# **Response and Registrations:**

From its inception, FUN HOUSE gained tremendous interest, quickly becoming the highest-registered event in Sumshodini '23. The initial momentum and enthusiasm resulted in a staggering 50 participants. The nominal registration fee of 50 rupees further contributed to th