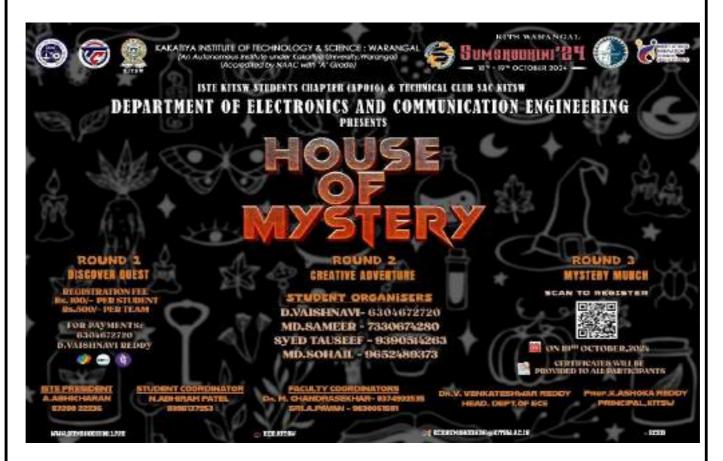

| B24EC147   | Single    |
| 14.   | Prabhu kiran                 | B24EC176   | Single    |
| 15.   | Kaveri                       | B23EC012   | Single    |
| 16.   | R.Abhinav                    | B23EC002   | Single    |
| 17.   | V.Madhavrama                 | B23EC065   | Single    |
| 18.   | V.Ramu                       | B24EC153   | Single    |
| 19.   | T.Mohana sai haranadha reddy | B23ME010   | Single    |
| 20    | T.Sathvik                    | B23EC067   | Single    |
| 21.   | S.Abhinay                    | B23EC137   | Single    |







| WINNERS   |          |  |
|-----------|----------|--|
| 1st Prize | V. Srija |  |
| 2nd Prize | Blessy   |  |



(Academic Year 2023 - 24)

**Department of Electronics and Communication Engineering** 



# **HOUSE OF MYSTERY**



### **Event Details:**

**Registration Fee:** Rs.100/-(per person)

per headRs.150/-(per team)

**Event Date:** 19th OCTOBER 2024

## **Faculty Coordinators:**

Dr. M. Chandrashekhar Sri A.Pavan

## **Event Organizers:**

D. Vaishnavi Reddy Syed Tauseef MD. Sohail MD. Sameer



(Academic Year 2023 – 24)





An imposing, century-old mansion perched on a hill, shrouded in mist. Its towering windows and ivy-covered stone walls hint at forgotten stories within. Dim lanterns cast flickering shadows along the grand staircase, while hidden corridors and echoing hallways create an eerie atmosphere. The house seems to watch, waiting for something or someone to uncover its long-buried secrets. Perfect for an evening of intrigue and suspense.

### **ROUND-1: DISCOVER QUEST**

The Participants are