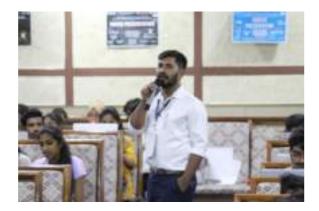

SUMSHODHINI'24 is a national level technical symposium organized by ISTE KITS Student Chapter & Technical Club KITSW in coordination with all the departments. This technical fest is mainly intended to provide a common national platform for all engineering and management students in the country to share & experience their technical skills and knowledge. Besides the branch specific workshops, the following events are organized: