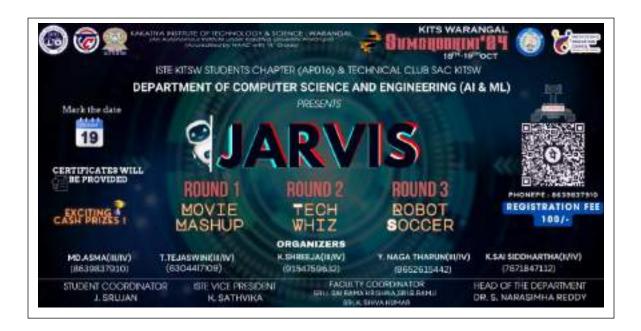

- Paper Presentations, Poster Presentations
- Panel Discussions
- Workshops
- Drive Dynamos, Treasure Hunt
- Truss Masters, Nirmaan, Aqua Launch, 3D Visionaries
- Quantum Quest, Techno Fusion
- Adventure Net, Glitch in Matrix, Smart Sparke
- Echo Tech, JARVIS, Inno Vibe
- Spark Zone, Cyber Clash, Trivia Trapped
- Technostaan, Nxt Gen Nostalgic, HR Mania
- Finance Nova, Game Marathon, Fun-O-Logical & many more exciting events...