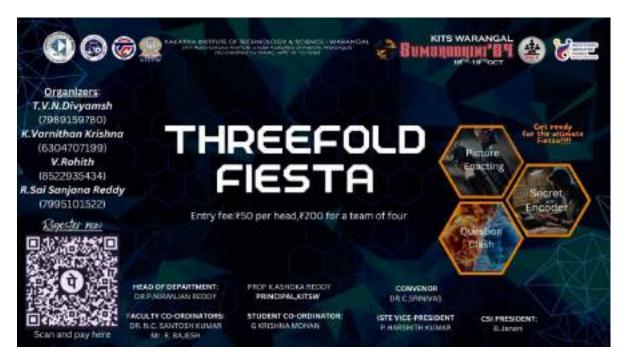

|
|                                                                                                                                                                                                                                                                                             |
|                                                                                                                                                                                                                                                                                             |

# **EVENT REPORT – SUMSHODHINI'24**

**Event Name: THREEFOLD FIESTA** 



**TIME SLOT:** 2:00 pm to 3:00 pm

**VENUE:** Software Engineering LAB (Block 5)

# **EVENT ORGANIZERS:**

T.V.N.Divyamsh(B23CS114)

K. Varnithan Krishna (B23CS117)

V.Rohith(B23CS065)

R.Sai Sanjana Reddy(B23CS104)

# **DESCRIPTION OF THE EVENT:**

THREEFOLD FIESTA is an event at SUMSHODHINI'24 Organized by the collaboration of CSEA (Computer Science Engineering Association) and CSI (Computer Society of India) which consists of Three rounds, i.e

# 1)Picture Enacting:

In this round, teams have to showcase their creativity and coordination by bringing to life a given image through silent acting, communicating only with gestures and expressions.

# 2)Secret Encoder:

In this round, the teams' problem-solving skills are tested as they work together to decode cryptic messages or encrypt cl