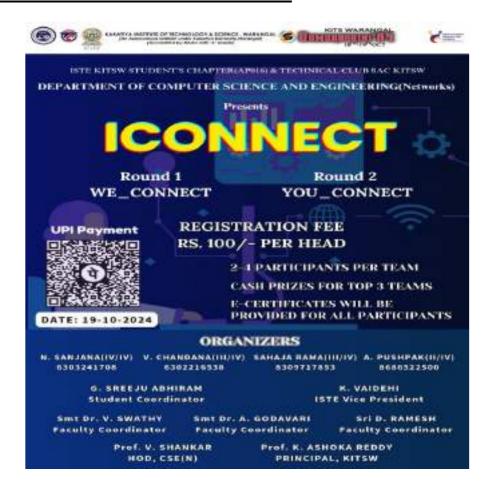

ON 'ICONNECT'

## **EVENT DESCRIPTION:**

## **Round 1: WE\_CONNECT**

It is a fun round in which there are few questions provided to each team. Questions are related to Technical, riddle, etc... This round has elimination. Only top 5 teams are promoted. In this each team consists of 5 members.

## **Round-2: YOU\_CONNECT**

This round is related to connections. The promoted teams will be participating to this. In these teams are provided with equipment, and the teams should obtain the correct connection. The first 3 teams those who obtain the right connections will be the winners.

## **EVENT CO-ORDINATORS**

- 1. N. Sanjana
- 2. V. Chandana
- 3. Sahaja Rama
- 4. A. Pushpak

## FACULTY COORDINATOR

- 1. M. Soumya
- 2. T. Sravanthi
- 3. K. Spandana







## POSTER AND SNAPSHOT OF EVENT













## List of participants

|      | Challan |                    |           |              |            |
|------|---------|--------------------|-----------|--------------|------------|
| S.NO | No      | Name               | Roll No   | Phone Number | Department |
| 1    | 3151    | Shereen            | B24IN015  | 7569361567   | 1CSO       |
| 2    | 3152    | Amaan              | B24IN005  |              | 1CSO       |
| 3    | 3153    | Navya Sri          | B24IN025  | 6305099509   | 1CSO       |
| 4    | 3154    | Ch.Haneesh         | b24in060  | 7893797888   | 1CSO       |
| 5    | 3155    | Venugopal          | b24in047  | 8142249777   | 1CSO       |
| 6    | 3156    | Anish              | B24IN022  | 9550960280   | 1CSO       |
| 7    | 3157    | Siri               | B24