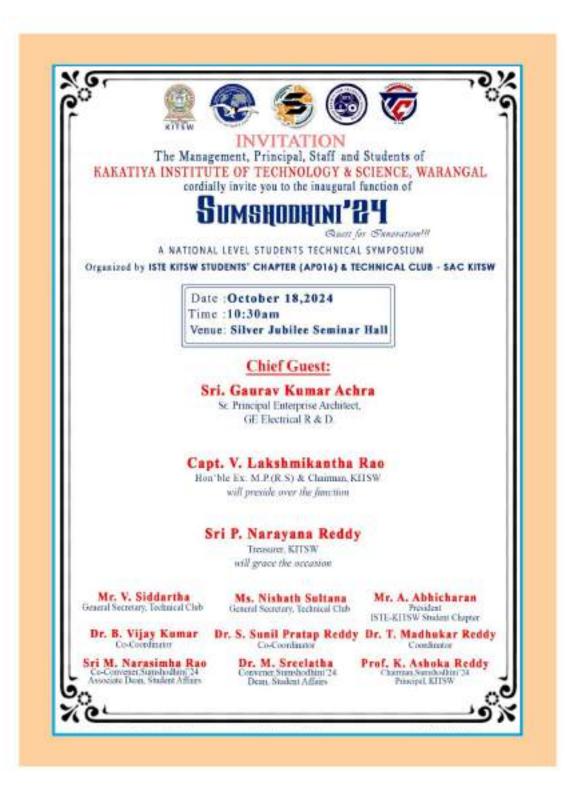

# PSYMIHODHEMUS

a Quest for Innovation!!

(A NATIONAL LEVEL STUDENT TECHNICAL SYMPOSIUM)

**18TH - 19TH OCTOBER 2024** 

# INNOVATION BEYOND BOUNDARIES

Organised By
ISTE STUDENT CHAPTER KITSW
TECHNICAL CLUB SAC KITSW

www.kitsw.ac.in

(An Autonomous Institute under Kakatiya University, Warangal)
(Accredited by NAAC with 'A' Grade)

SUMSHODHINI'24 is a national level technical symposium organized by ISTE KITS Student Chapter & Technical Club KITSW in coordination with all the departments. This technical fest is mainly intended to provide a common national platform for all engineering and management students in the country to share & experience their technical skills and knowledge. Besides the branch specific workshops, the following events are organized: