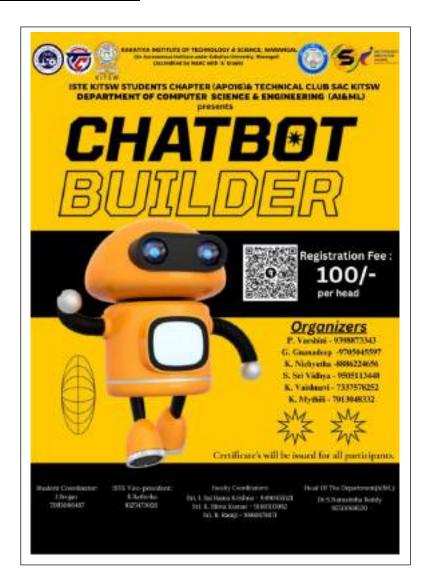

pportunity to learn the fundamentals of natural language processing, data training, and user interaction design. Participants will gain practical AI skills, collaborate with peers, enhance problem-solving abilities, and showcase their chatbot creations, leaving with a deeper understanding of chatbot architecture, coding basics, and real-world applications to empower their innovation in the tech landscape

# **EVENT COORDINATES:**

| 1. | P. Varshini   | 9398873343 |
|----|---------------|------------|
| 2. | G. Gnandeep   | 9705045597 |
| 3. | K. Nichyutha  | 8886224656 |
| 4. | S. Sri Vidhya | 9509113448 |
| 5. | K. Vaishnavi  | 7337578252 |
| 6. | K. Mythili    | 7013048332 |

# **FACULTY COORDINATES:**

Dr. K. Vinay Kumar

K. Venkateshwar Rao







# **POSTER AND SNAPSHOT OF EVENT:**













# **LIST OF PARTCIPANTS:**

| Sl.no. | Participant name             | College | Department | E-mail                        |
|--------|------------------------------|---------|------------|-------------------------------|
|        |                              |         |            |                               |
| 1      | Mohammed Nabi Adnan<br>Ahmed | KITSW   | CSE(AI&ML) | b23ai065@kitsw.ac.in          |
| 2      | L.Rajeshwari                 | KITSW   | CSE(AI&ML) | b23ds063@kitsw.ac.in          |
| 3      | B.Aryan                      | KITSW   | CSE(AI&ML) | b23ds010@kitsw.ac.in          |
| 4      | CH.Srivarsha                 | KITSW   | CSE(AI&ML) | b23ai050@kitsw.ac.in          |
| 5      | AKHILESH SIRIMALLA           | KITSW   | ECE        | b23ec043@kitsw.a