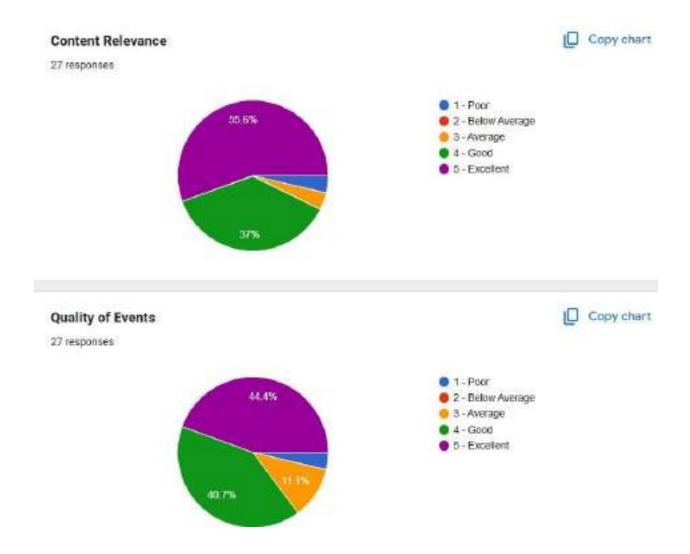

| RS.80  | 115-9939 |

# **Event Picture:**







# Feedback form:



# **AD IT UP**

**Date and Time:** Saturday, 19/10/2024, 9:30 AM

Venue: MMH, C-i<sup>2</sup>RE

Speaker: Mr. Nithin, Ashmitha

The event "AD it UP" provided valuable insights into the world of photography and the intricacies of shooting an advertisement. Hosted by renowned industry experts and held at a prestigious venue, this event drew a diverse crowd of photography enthusiasts, professionals, and aspiring artists. With the demand for captivating visuals continuously surging in the market, attendees were treated to a range of workshops, panel discussions, and interactive sessions that delved into the essential techniques and innovative approaches that can elevate one's work in this highly competitive field.

Overall, "AD it UP" was a comprehensive and inspiring event that left attende