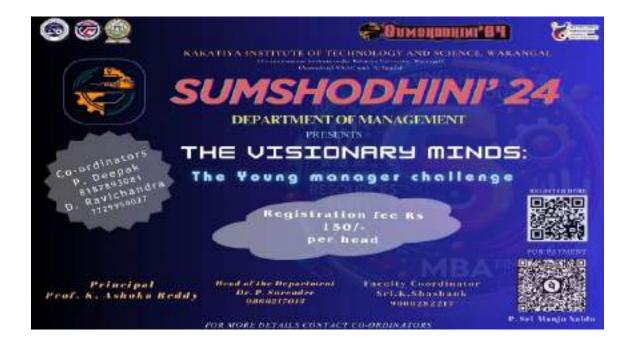

# **SUMSHODHINI'24**

SUMSHODHINI'24 is a national level technical symposium organized by ISTE KITS Student Chapter & Technical Club KITSW in coordination with all the departments. This technical fest is mainly intended to provide a common national platform for all engineering and management students in the country to share & experience their technical skills and knowledge. Besides the branch specific workshops, the following events are organized:

- Paper Presentations, Poster Presentations
- Panel Discussions
- Workshops
- Drive Dynamos, Treasure Hunt
- Truss Masters, Nirmaan, Aqua Launch, 3D Visionaries
- Quantum Quest, Techno Fusion
- Adventure Net, Glitch in Matrix, Smart Sparke
- Echo Tech, JARVIS, Inno Vibe
- Spark Zone, Cyber Clash, Trivia Trapped
- Technostaan, Nxt Gen Nostalgic, HR Mania
- Finance Nova, Game Marathon, Fun-O-Logical & many more exciting events...