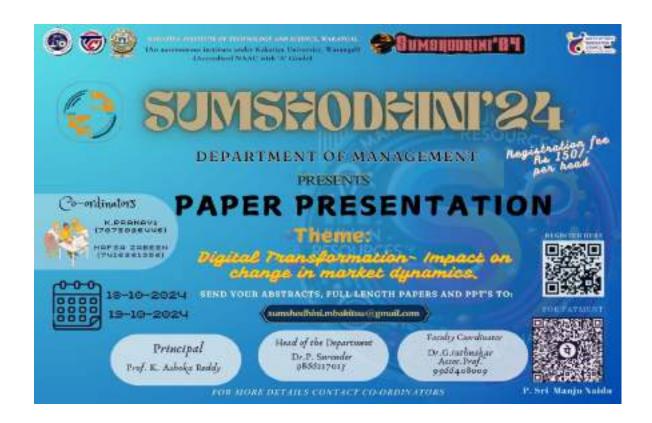

SUMSHODHINI'24 is a national level technical symposium organized by ISTE KITS Student Chapter & Technical Club KITSW in coordination with all the departments. This technical fest is mainly intended to provide a common national platform for all engineering and management students in the country to share & experience their technical skills and knowledge. Besides the branch specific workshops, the following events are organized:

- Paper Presentations, Poster Presentations
- Panel Discussions
- Workshops
- Drive Dynamos, Treasure Hunt
- Truss Masters, Nirmaan, Aqua Launch, 3D Visionaries
- Quantum Quest, Techno Fusion
- Adventure Net, Glitch in Matrix, Smart Sparke
- Echo Tech, JARVIS, Inno Vibe
- Spark Zone, Cyber Clash, Trivia Trapped
- Technostaan, Nxt Gen Nostalgic, HR Mania
- Finance Nova, Game Marathon, Fun-O-Logical & many more exciting events...