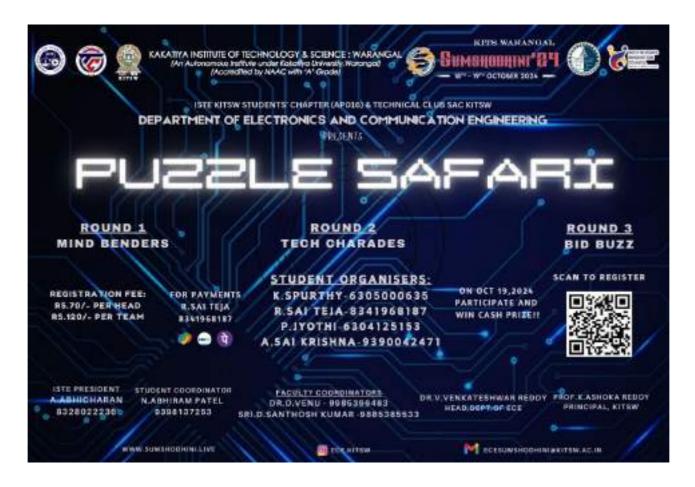

dana               | 24251A0402         | Single         |
| 15.   | DubbakaAmulya Choula Srimai | B24CS010 B24CS008  | Team           |
| 16.   | Sneha Koyalkar              | B23DS024           | Single         |
| 17.   | M.Mani chandana             | 22C45A0102         | Single         |
| 18.   | Adunuri vyshali             | 086255208          | Single         |
| 19.   | Kandikonda varun            | B22EC074           | Single         |
| 20    | P.Revanth Kumar             | B22EC103           | Single         |
| 21.   | Rangu Sagar goud            | 24251A0433         | Single         |







| WINNERS   |               |  |
|-----------|---------------|--|
| 1st Prize | Hima chandana |  |
| 2nd Prize | K.Akshaya     |  |



(Academic Year 2023 - 24)





## **PUZZLE SAFARI**



### **Event Details**:

Registration Fee: Rs.70\ - Per Head

Rs.120\- Per Team

Event Date: 19th October 2024

# **Faculty Coordinators:**

Dr. D. Venu D.Santhosh Kumar

## **Event Organizers**:

K. Spurthy

R. Sai Teja

P .Jyothi

A. Sai Krishna



(Academic Year 2023 - 24)





A Puzzle Safari is an interactive event where participants solve puzzles while navi- gating through different locations, either physically or virtually. Teams work togeth- er to solve various puzzles, from logic riddles to physical challenges, with each puzzle providing clues for the next. The goal is to complete all puzzles in the shortest time, foster- ing creativity, teamwork, and adventure.

### **ROUND-1: MIND BENDERS**

A Mind Bender event is a challenge-based activity designed to test student's problem-so