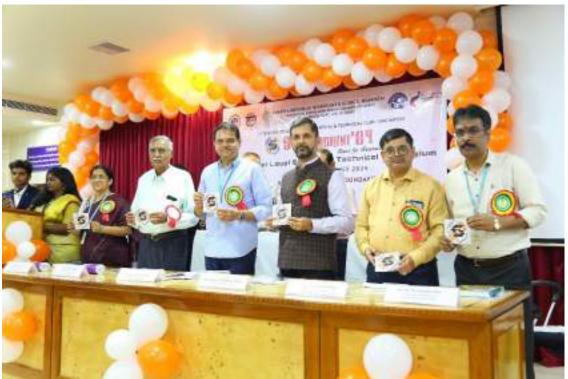

# A REPORT ON SUMSHODHINI'24

INNOVATION
BEYOND
BOUNDARIES

(An Autonomous Institute under Kakatiya University, Warangal) (Accredited by NAAC with 'A' Grade)

### SUMSHODHINI'24

Sumshodhini is the annual, two-day science and technology festival of KITS (Warangal) organized by ISTE Student Chapter & Technical club - ISTE being an independent student chapter and Technical Club KITSW under Student Activity Centre (SAC) who organize this event along with many other outreach programs around the year. The symposium is known for hosting a variety of events that include competitions, events, paper presentations as well as workshops organized by the elite student bodies from across eight branches of KITS.