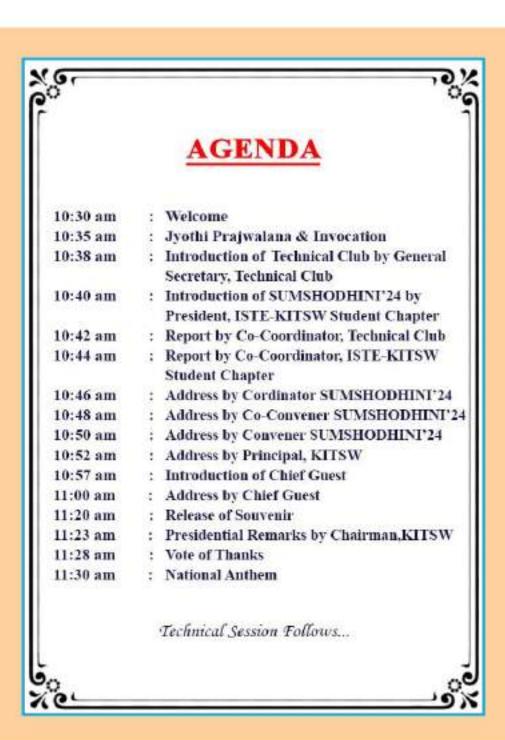

8919732085 | Workforce |                                                                   |
|     |                            | K. TUSHAR            | B23CN097  | 9702380380 | Workforce |                                                                   |
|     |                            | SRISHANTH REDDY      | B23AI009  | 9154772512 | Workforce |                                                                   |

# KITSW

KAKATIYA INSTITUTE OF TECHNOLOGY AND SCIENCE - 506 015
(An Autonomous Institute under Kakatiya University, Warangal)
(Accredited by NAAC with 'A' Grade)







(An Autonomous Institute under Kakatiya University, Warangal) (Accredited by NAAC with 'A' Grade)







(An Autonomous Institute under Kakatiya University, Warangal) (Accredited by NAAC with 'A' Grade)





(An Autonomous Institute under Kakatiya University, Warangal) (Accredited by NAAC with 'A' Grade)



# SHUDHINI'24



Capt. V. Lakshmikantha Rao, Ex-M. P. (R.S) Chairman, KITSW.

ISTE Students' Chapter-KITSW in Association with Technical Club SAC KITSW

PRESENTS

Sri P. Narayana Reddy, Treasurer, KITSW. Organizing Committee:

Prof. K. Ashoka Reddy, Principal

SUMSHODHINI'

18-19 OCTOBER, 2024.

FORM

EGISTRATION

Branch:

Semester

Year:

Correspondence Address:

PIN code Mobile: E-mail:

Dr. M. Sreelatha, Dean, Student Affairs.

Sri. M. Narsimha Rao, Associate Dean, Student Affairs.

Dr. T. Madlıukar Reddy, Chairman, ISTE, KITSW. Coordinator:

Co-coordinator:

Dr. B. Vijay Kumar, Faculty In-charge Technical Club KITSW.

Dr. S. Sunil Prathap Reddy, Secretary Cum Treasurer ISTE, KITSW.

P