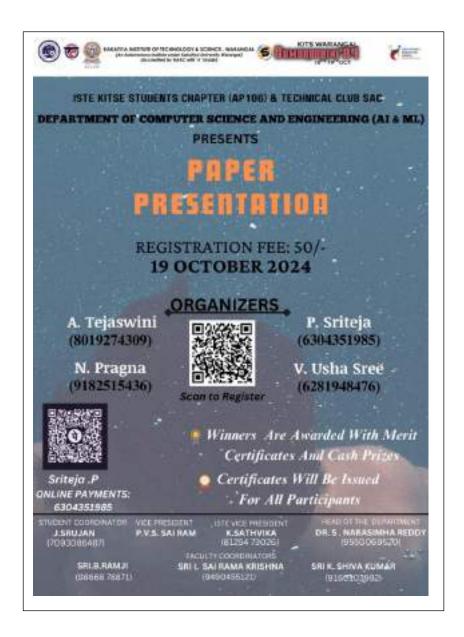

SUMSHODHINI'24 is a national level technical symposium organized by ISTE KITS Student Chapter & Technical Club KITSW in coordination with all the departments. This technical fest is mainly intended to provide a common national platform for all engineering and management students in the country to share & experience their technical skills and knowledge. Besides the branch specific workshops, the following events are organized:

- Paper Presentations, Poster Presentations
- Panel Discussions
- Workshops
- Drive Dynamos, Treasure Hunt
- Truss Masters, Nirmaan, Aqua Launch, 3D Visionaries
- Quantum Quest, Techno Fusion
- Adventure Net, Glitch in Matrix, Smart Sparke
- Echo Tech, JARVIS, Inno Vibe
- Spark Zone, Cyber Clash, Trivia Trapped
- Technostaan, Nxt Gen Nostalgic, HR Mania
- Finance Nova, Game Marathon, Fun-O-Logical & many more exciting events...