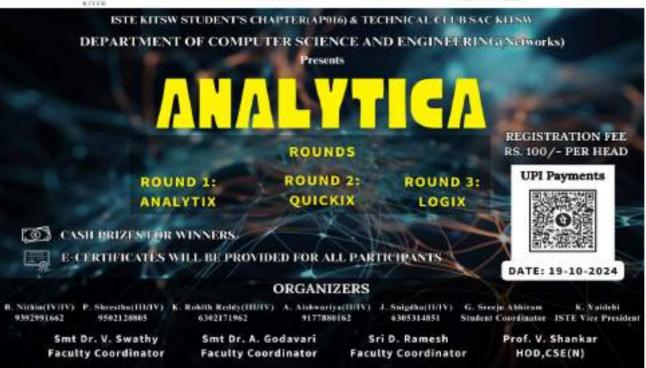

SUMSHODHINI'24 is a national level technical symposium organized by ISTE KITS Student Chapter & Technical Club KITSW in coordination with all the departments. This technical fest is mainly intended to provide a common national platform for all engineering and management students in the country to share & experience their technical skills and knowledge. Besides the branch specific workshops, the following events are organized:

- Paper Presentations, Poster Presentations
- Panel Discussions
- Workshops
- Drive Dynamos, Treasure Hunt
- Truss Masters, Nirmaan, Aqua Launch, 3D Visionaries
- Quantum Quest, Techno Fusion
- Adventure Net, Glitch in Matrix, Smart Sparke
- Echo Tech, JARVIS, Inno Vibe
- Spark Zone, Cyber Clash, Trivia Trapped
- Technostaan, Nxt Gen Nostalgic, HR Mania
- Finance Nova, Game Marathon, Fun-O-Logical & many more exciting events...