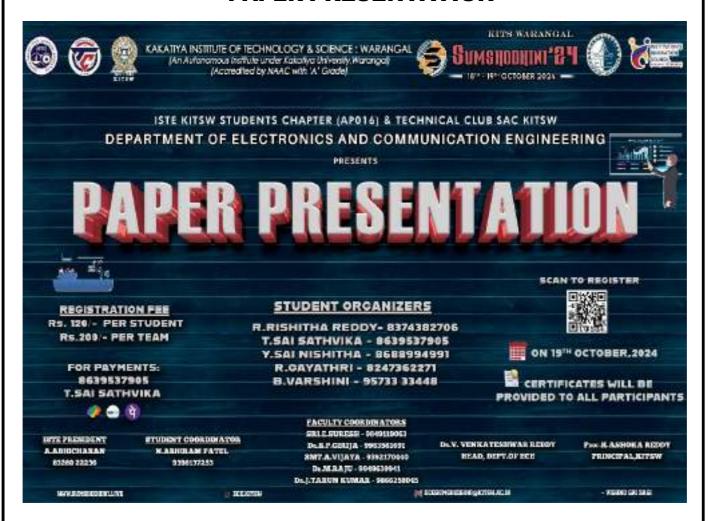

SUMSHODHINI'24 is a national level technical symposium organized by ISTE KITS Student Chapter & Technical Club KITSW in coordination with all the departments. This technical fest is mainly intended to provide a common national platform for all engineering and management students in the country to share & experience their technical skills and knowledge. Besides the branch specific workshops, the following events are organized:

- Paper Presentations, Poster Presentations
- Panel Discussions
- Workshops
- Drive Dynamos, Treasure Hunt
- Truss Masters, Nirmaan, Aqua Launch, 3D Visionaries
- Quantum Quest, Techno Fusion
- Adventure Net, Glitch in Matrix, Smart Sparke
- Echo Tech, JARVIS, Inno Vibe
- Spark Zone, Cyber Clash, Trivia Trapped
- Technostaan, Nxt Gen Nostalgic, HR Mania
- Finance Nova, Game Marathon, Fun-O-Logical & many more exciting events...