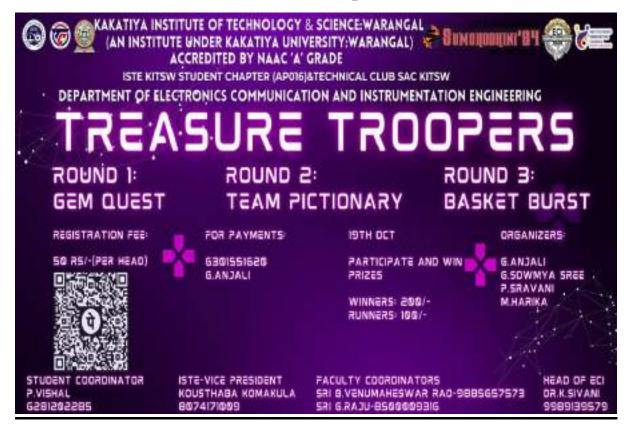

- Paper Presentations, Poster Presentations
- Panel Discussions
- Workshops
- Drive Dynamos, Treasure Hunt
- Truss Masters, Nirmaan, Aqua Launch, 3D Visionaries
- Quantum Quest, Techno Fusion
- Adventure Net, Glitch in Matrix, Smart Sparke
- Echo Tech, JARVIS, Inno Vibe
- Spark Zone, Cyber Clash, Trivia Trapped
- Technostaan, Nxt Gen Nostalgic, HR Mania
- Finance Nova, Game Marathon, Fun-O-Logical & many more exciting events...