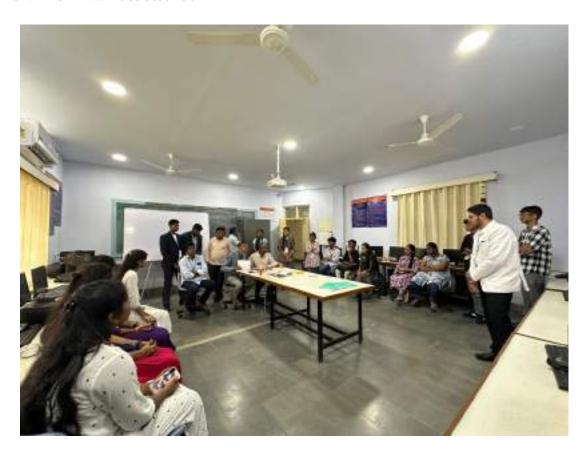

present effectively.
- 2. Know how to implement many other technologies presented during the event.

#### **EVENT GUIDELINES:**

- 1. Each team can consist of maximum 2 members; it is not mandatory to form a team.
- 2. Participants have to send their final PPT to the mail id provided.





Kakatiya Institute of Technology & Science, Warangal Department of Electrical & Electronics Engineering (Academic Year 2024 – 25)



#### **Event Details:**

Registration Fee: Rs. 150/- per head.

Rs. 250/- per team (2 members).

Event Date: 19th October, 2024 (10:00AM – 12:30PM)

#### **Event Cordinators:**

1. Syed Dastagir - 7093784270

2. V. Varun Teja – 8639624989

#### **Faculty Coordinators:**

1. Prof. V. Ramaiah – 9989734599

2. Prof. C. Venkatesh – 9440031922

3. Sri. R. Srinivas - 9398099230





Kakatiya Institute of Technology & Science, Warangal Department of Electrical & Electronics Engineering (Academic Year 2024 – 25)





#### **TOPIC DETAILS:**

| SI.No | Roll       | Name of the       | Name   | Name of the           | Topic            |
|-------|------------|-------------------|--------|-----------------------|------------------|
|       | Number     | Student           | of the | College with          |                  |
|       |            |                   | Branch | Address               |                  |
| 1     | B23EE008   | K. Rithvik        | EEE    | Kakatiya Institute of | Nanotechnology   |
|       |            |                   |        | Technology and        | Applications in  |
|       |            |                   |        | Science, Waran