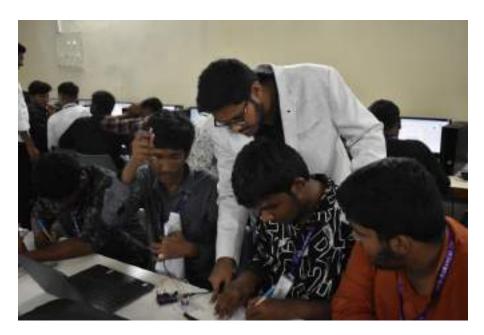

ts, offering participants a chance to apply their knowledge in a hands-on environment.

In this session participants are divided into a group of 4 students, where each group obtained the components of 3 Projects, such that every student in that group can perform one project.

The Projects covered in this session are:

- 1. Traffic light control.
- 2. Street light control
- 3. Obstacle detection



Kakatiya Institute of Technology & Science, Warangal Department of Electrical & Electronics Engineering (Academic Year 2024 – 25)





The speakers of the session firstly explained the circuit diagram and components to be used. After explanation they made the participants to perform the connections and helped them in it. They explained the applications of the project after obtaining of results.



Student coordinator helping the juniors





Students Designing their circuits



Kakatiya Institute of Technology & Science, Warangal Department of Electrical & Electronics Engineering (Academic Year 2024 – 25)





#### **Session Highlights:**

- Sri. M. Srinivas has taken theoretical session, combined with the hands-on experience using Arduino IDE software, provided a strong foundation in Arduino uno.
- Sri. K. Ajith sir has taken hardware session offered a practical dimension, allowing participants to implement their theoretical knowledge.
- Live demonstrations during the Arduino IDE software session enhanced the learning experience, providing real-world applications of the discussed concepts.

#### **Presidential Remarks:**

At the end of the session, esteemed dignitaries shared the