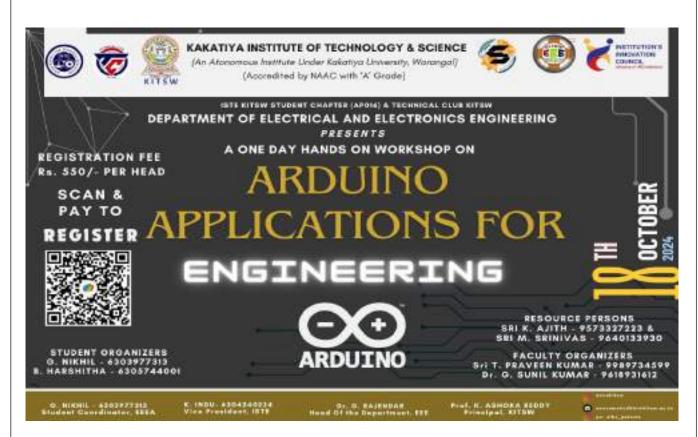

SUMSHODHINI'24 is a national level technical symposium organized by ISTE KITS Student Chapter & Technical Club KITSW in coordination with all the departments. This technical fest is mainly intended to provide a common national platform for all engineering and management students in the country to share & experience their technical skills and knowledge. Besides the branch specific workshops, the following events are organized:

- Paper Presentations, Poster Presentations
- Panel Discussions
- Workshops
- Drive Dynamos, Treasure Hunt
- Truss Masters, Nirmaan, Aqua Launch, 3D Visionaries
- Quantum Quest, Techno Fusion
- Adventure Net, Glitch in Matrix, Smart Sparke
- Echo Tech, JARVIS, Inno Vibe
- Spark Zone, Cyber Clash, Trivia Trapped
- Technostaan, Nxt Gen Nostalgic, HR Mania
- Finance Nova, Game Marathon, Fun-O-Logical & many more exciting events...