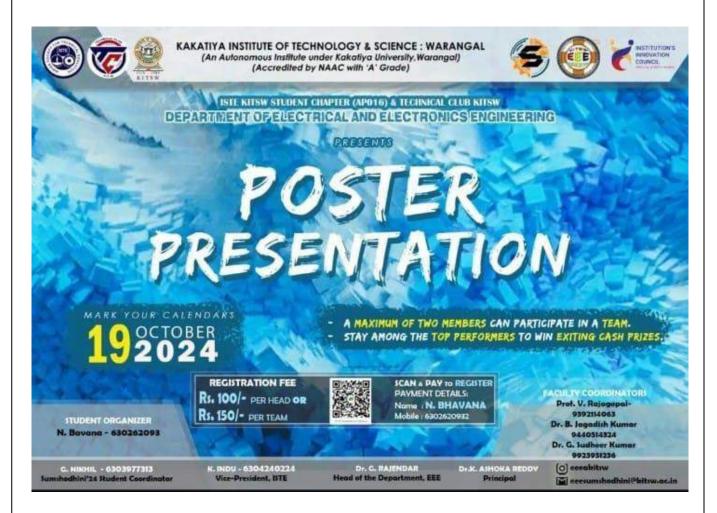

SUMSHODHINI'24 is a national level technical symposium organized by ISTE KITS Student Chapter & Technical Club KITSW in coordination with all the departments. This technical fest is mainly intended to provide a common national platform for all engineering and management students in the country to share & experience their technical skills and knowledge. Besides the branch specific workshops, the following events are organized:

- Paper Presentations, Poster Presentations
- Panel Discussions
- Workshops
- Drive Dynamos, Treasure Hunt
- Truss Masters, Nirmaan, Aqua Launch, 3D Visionaries
- Quantum Quest, Techno Fusion
- Adventure Net, Glitch in Matrix, Smart Sparke
- Echo Tech, JARVIS, Inno Vibe
- Spark Zone, Cyber Clash, Trivia Trapped
- Technostaan, Nxt Gen Nostalgic, HR Mania
- Finance Nova, Game Marathon, Fun-O-Logical & many more exciting events...