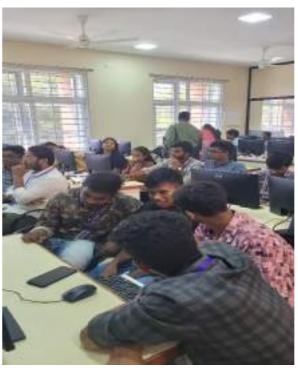

### SUMSHODHINI'24

Sumshodhini is the annual, two-day science and technology festival of KITS (Warangal) organized by ISTE Student Chapter & Technical club - ISTE being an independent student chapter and Technical Club KITSW under Student Activity Centre (SAC) who organize this event along with many other outreach programs around the year. The symposium is known for hosting a variety of events that include competitions, events, paper presentations as well as workshops organized by the elite student bodies from across eight branches of KITS.

SUMSHODHINI'24 is a national level technical symposium organized by ISTE KITS Student Chapter & Technical Club KITSW in coordination with all the departments. This technical fest is mainly intended to provide a common national platform for all engineering and management students in the country to share & experience their technical skills and knowledge. Besides the branch specific workshops, the following events are organized: