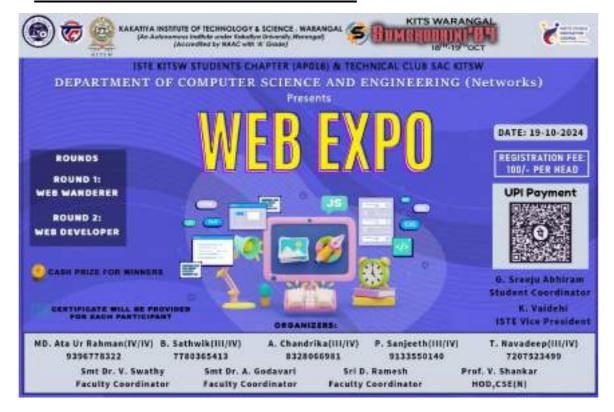

epage of that specific application. In this round marks will be allotted according to the design and the presentation of the web page.

## **Round 2: WEB DEVELOPER**

In these round participants need to pick a slip from given options. Each slip contains a place or a daily life application where we use web. Participants need to design a web page based on the requirements of that particular place. They need to ensure that the web page created is effective and efficient. Based on the design, efficiency of the web page and neatness the marks are allotted in this round.

## **Event coordinators**

- 1. Md. Rehman
- 2. A. Chandrika
- 3. B. Sathwik
- 4. P. Sanjith
- 5. T. Navadeep

Faculty coordinator: 1. M. Shirisha

2. M. Priyadarshini

3. R. Vijay Kumar







## POSTER AND SNAPSHOT OF EVENT













# **List of Participants:**

| Serial No | challan No. | Roll No. | Name              | Mobile No. |
|-----------|-------------|----------|-------------------|------------|
| 1         | 9874        | B24CN044 | Md. Junaid        | 9573611420 |
| 2         | 9875        | B23IN030 | N.Rahul           | 9949774357 |
| 3         | 9876        | B22CN089 | CH. Kiranmai      | 7702252086 |
| 4         | 9877        | B23CN089 | A.RISHIKA         | 9381515213 |
| 5         | 9878        | B23CN033 | SRINAYA SUDIREDDY | 8309505728 |
| 6         | 9879        | B22CN001 | Y.HRUTHIK         | 8121532680 |
| 7         | 9880        | B22CN003 | SD ADIL           | 9346138053 |
| 8         | 9881        | B24IN032 | E. SIDDARTH       | 7780739926 |
| 9         | 9882        | B23CN021 |