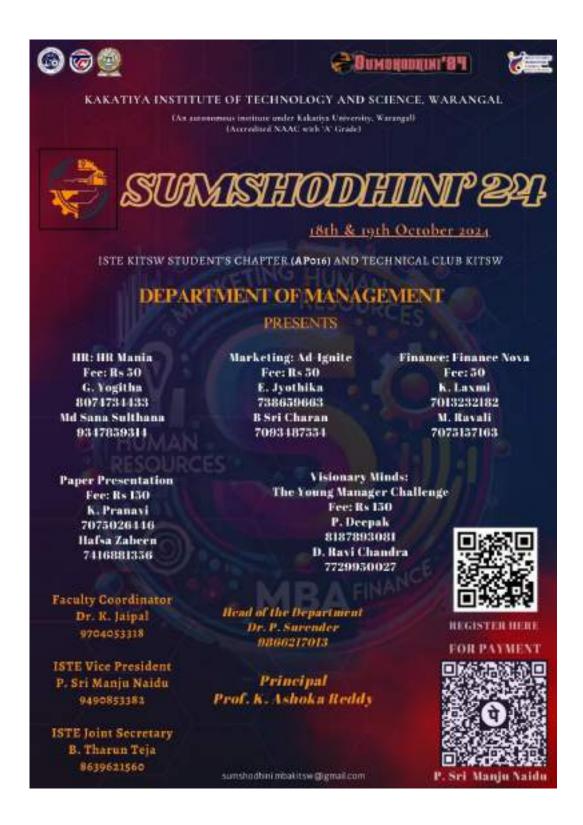

# **SUMSHODHINI'24**

SUMSHODHINI'24 is a national level technical symposium organized by ISTE KITS Student Chapter & Technical Club KITSW in coordination with all the departments. This technical fest is mainly intended to provide a common national platform for all engineering and management students in the country to share & experience their technical skills and knowledge. Besides the branch specific workshops, the following events are organized:

- Paper Presentations, Poster Presentations
- Panel Discussions
- Workshops
- Drive Dynamos, Treasure Hunt
- Truss Masters, Nirmaan, Aqua Launch, 3D Visionaries
- Quantum Quest, Techno Fusion
- Adventure Net, Glitch in Matrix, Smart Sparke
- Echo Tech, JARVIS, Inno Vibe
- Spark Zone, Cyber Clash, Trivia Trapped
- Technostaan, Nxt Gen Nostalgic, HR Mania
- Finance Nova, Game Marathon, Fun-O-Logical & many more exciting events...