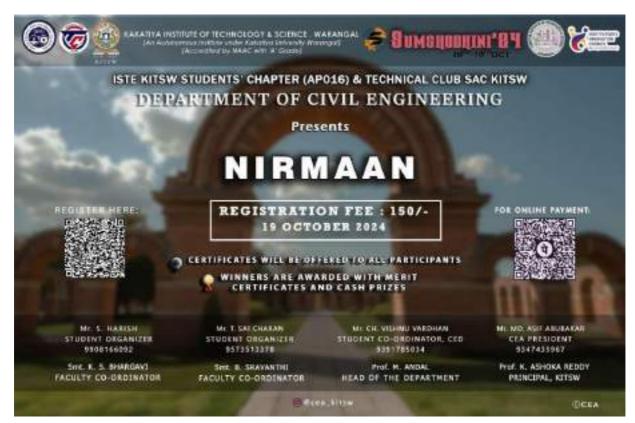

- Paper Presentations, Poster Presentations
- Panel Discussions
- Workshops
- Drive Dynamos, Treasure Hunt
- Truss Masters, Nirmaan, Aqua Launch, 3D Visionaries
- Quantum Quest, Techno Fusion
- Adventure Net, Glitch in Matrix, Smart Sparke
- Echo Tech, JARVIS, Inno Vibe
- Spark Zone, Cyber Clash, Trivia Trapped
- Technostaan, Nxt Gen Nostalgic, HR Mania
- Finance Nova, Game Marathon, Fun-O-Logical & many more exciting events...