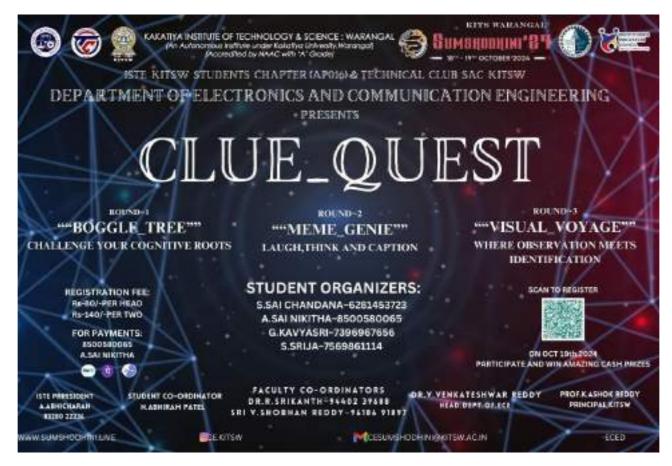

|
| 19.   | Bhanu            | B23EE067L | Single         |
| 20    | Eshwar           | B22EC068  | Single         |







| S.NO. | NAME              | ROLLNO's | Single Or Team |
|-------|-------------------|----------|----------------|
| 21.   | P.Yuvaraj         | B22EC071 | Single         |
| 22.   | V.bovignan        | B22EC066 | Single         |
| 23.   | spandana          | B22EC069 | Single         |
| 24.   | srikanth          | B22EC088 | Single         |
| 25.   | Kaveri upadrashta | B23EC012 | Single         |
| 26.   | Dudam vithurwa    | B23CS047 | Single         |

| WINNERS             |         |  |
|---------------------|---------|--|
| 1st Prize M.Sathwik |         |  |
| 2nd Prize           | Revanth |  |



(Academic Year 2023 - 24)





## **CLUE QUEST**



## **Registration Fee:**

Rs.80per head

Rs.140per team

Event Date: 19th October 2024

## **Faculty Coordinators:**

Dr. R. Srikanth

Sri V. Shobhan Reddy

### **Event Organizers:**

S. Sai Chandana

A. Sai Nikitha

G. KavyaSri

S. Srija



(Academic Year 2023 - 24)





Get ready for a thrilling event that will challenge your mind, tickle your funny bone, and sharpen your observational skills! "Clue Quest" is a gamified knowledge event part of "SUMSHODHINI'24" that consists of exciting rounds – Boggle Tree, Meme Genie, and Visual Voyage. It's technical and funny event where you can explore yourself and your cognitive roots, humourous and technical roots too. Immerse yourself in a world of Wordplay, wit, wisdom as you navigate through the event. So mark your calendars for 19th October 2