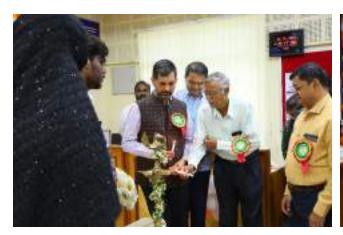

After a long time, we were able to conduct the technical fest offline this year, with **INNOVATION BEYOND BOUNDARIES** as its theme.

The Indian Society for Technical Education (ISTE) is a national, professional, non-profit making organization in our country which cooperates with central and state, governments industry and approved institutions, professional bodies, AICTE, MHRD,