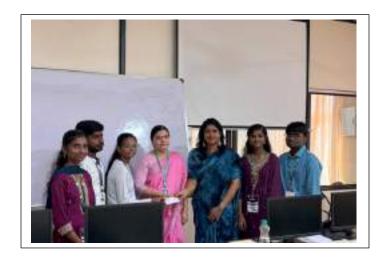

24ai054@kitsw.ac.in              |





# REPORT OF EVENT BY DEPARTMENT OF COMPUTER SCIENCE AND ENGINEERING (AI&ML) ON 'PAPER PRESENTATION'

# **ENCLOSED:**

- 1. Brief details of event
- 2. Event poster
- 3. Snapshot of event
- 4. List of participants

# **EVENT DESCRIPTION:**

Participants should select a research paper and prepare an abstract on the topic. The best abstract will be selected for the paper presentation. In this round, candidates should give a presentation in the form of a PPT. The best presentation will be awarded as the winner.

# **EVENT COORDINATORS:**

1. A. Tejaswini 8019274309

2. P. Sriteja 6304351985

3. N. Pragna 9182515436

4. V. Usha Sree 6281948476

# **FACULTY COORDINATORS:**

Dr. A. Jothi Prabha

Dr. A. Kiranmayi.





# **POSTER AND SNAPSHOT OF EVENT:**











# **LIST OF PARTCIPANTS:**

| Sl.no. | Name           | College     | Department | Email                      |
|--------|----------------|-------------|------------|----------------------------|
|        |                |             |            |                            |
| 1      | Ch.            | KITSW       | CSE(AI&ML) | b23ds018@kitsw.ac.in       |
|        | Vardhankumar   |             |            |                            |
| 2      | R. Rithwik     | KITSW       | CSE(AI&ML) | b23ds048@kitsw.ac.in       |
| 3      | G. Pranay      | KITSW       | CSE(AI&ML) | b24ds052@kitsw.ac.in       |
| 4      | Ch. Rishith    | Govt        | CSE        | rishithchinthala@gmail.com |
|        |                | Polytechnic |            |                            |
|