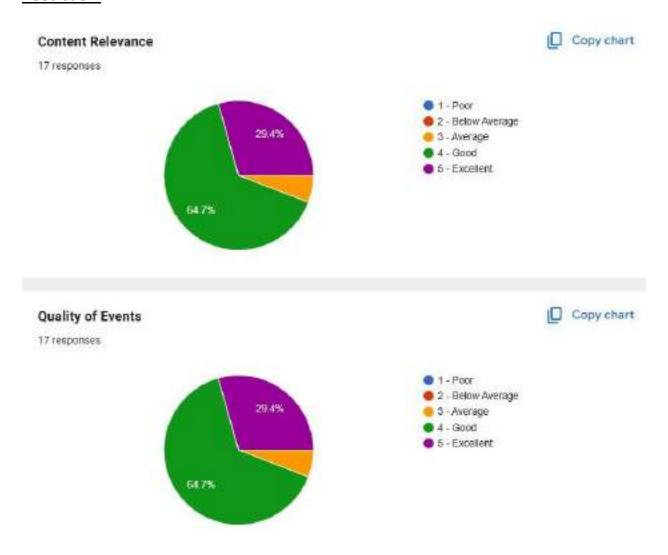

|
|          |                                                                                                                                  |                                                                                                                                                                                     |
|          | B24AI090  B24AI082  B24AI118  B24AI124  B24CS124  B24AI114  B24EC132  B24CS100  B24IT068  B24DS065  B24AI080  B24AI112  B24AI077 | B24AI090 CSM  B24AI082 CSM  B24AI118 CSM  B24AI124 CSM  B24CS124 CSM  B24AI114 CSM  B24EC132 ECE  B24CS100 CSE  B24IT068 IT  B24DS065 CSD  B24AI080 CSM  B24AI112 CSM  B24AI077 CSM |

# **Event pictures:**





# Feedback:



#### **GAME MARATHON**

**Date**: 19-10-2024

**Time**: 1:30 PM to 3:30 PM

**Venue :** MMH lab, C-i<sup>2</sup>RE

The **Game Marathon**, conducted as part of the Sumshodhini celebrations at i2re, took place on October 19, 2024, at the MMH Hall. The event provided an exciting blend of insightful sessions on game development and hands-on competitive gaming, aimed at unleashing creativity and fostering collaboration among students. With the tagline "Unleash Creativity, Master the Game", this event focused on helping participants gain industry knowledge, develop technical skills, and engage in teamwork through an interactive gaming experience. The Game Marathon was divided into two engaging rounds. The first round involved an expert session by Mr. Dhruti S Das, who shared his insights on t