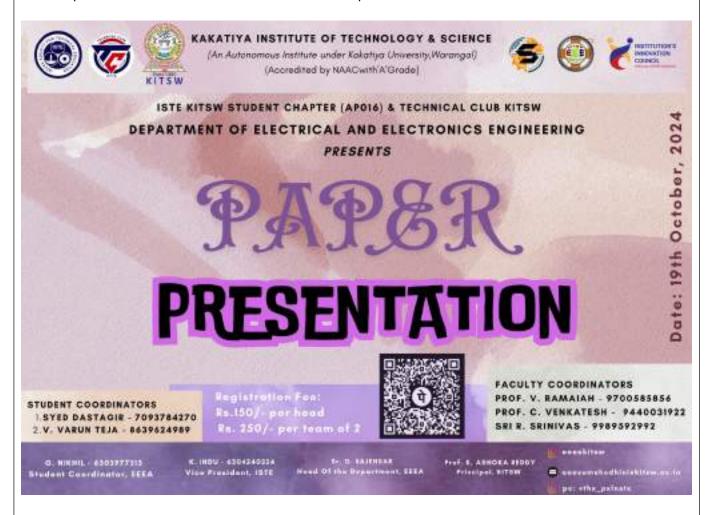

SUMSHODHINI'24 is a national level technical symposium organized by ISTE KITS Student Chapter & Technical Club KITSW in coordination with all the departments. This technical fest is mainly intended to provide a common national platform for all engineering and management students in the country to share & experience their technical skills and knowledge. Besides the branch specific workshops, the following events are organized:

- Paper Presentations, Poster Presentations
- Panel Discussions
- Workshops
- Drive Dynamos, Treasure Hunt
- Truss Masters, Nirmaan, Aqua Launch, 3D Visionaries
- Quantum Quest, Techno Fusion
- Adventure Net, Glitch in Matrix, Smart Sparke
- Echo Tech, JARVIS, Inno Vibe
- Spark Zone, Cyber Clash, Trivia Trapped
- Technostaan, Nxt Gen Nostalgic, HR Mania
- Finance Nova, Game Marathon, Fun-O-Logical & many more exciting events...