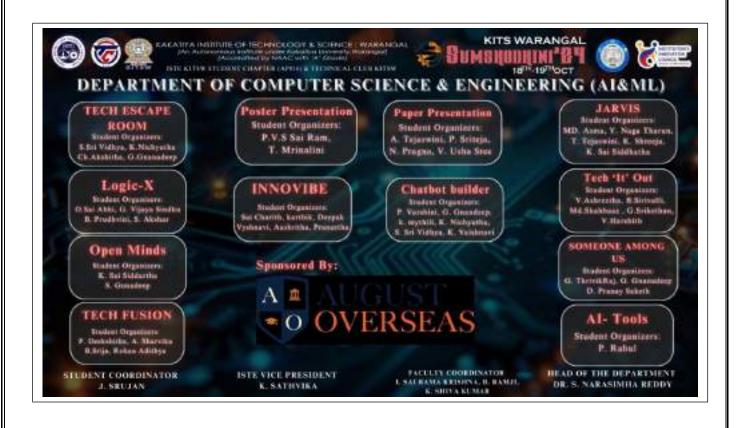

3848       | D.Hasini       | B24CN012  | 1-CSN-1 | 8125676440 |
| 16   | 3849       | Yashwanth      | B24CS021  | 1-CSE-1 | 9182849099 |



# KAKATIYA INSTITUTE OF TECHNOLOGY AND SCIENCE - 506 015

(An Autonomous Institute under Kakatiya University, Warangal) (Accredited by NAAC with 'A' Grade)



# SUMSHODHINI'24

# COMPUTER SCIENCE AND ENGINEERING (AI & ML)







# DEPARTMENT OF COMPUTER SCIENCE AND ENIGNEERING(AI&ML)

# REPORT ON TECHNICAL FEST SUMSHODHINI'24

Dates: 18th and 19th October 2024

Submitted By
I. Sai Rama Krishna
Faculty Coordinator

Date of Submission: 4<sup>th</sup> December, 2024





# KAKATIYA INSTITUTE OF TECHNOLOGY & SCIENCE , WARANGAL (An Autonomous Institute under Kakatiya University, Warangal) (Accredited by NAAC with 'A' Grade)





# SUMSHODHINI' 24 POSTER







# **CONTENTS**

| S.No | Events                                             | Page No. |
|------|----------------------------------------------------|----------|
| 1    | Executive Summary                                  | 1        |
| 2    | List of Faculty Advisors and student coordinators. | 4        |
| 3    | Report on Workshop: 'Ethical Hacking'.             | 6        |
| 4    | Report on Paper Presentation.                      | 10       |
| 5    | Report on Tech 'IT' Out.                           | 13       |
| 6    | Report on Chatbot Builder.                         | 17       |
| 7    | Report on Echo Tech.                               | 20       |
| 8    | Report on Open Minds.                              | 24       |
| 9    | Report on Logic X.