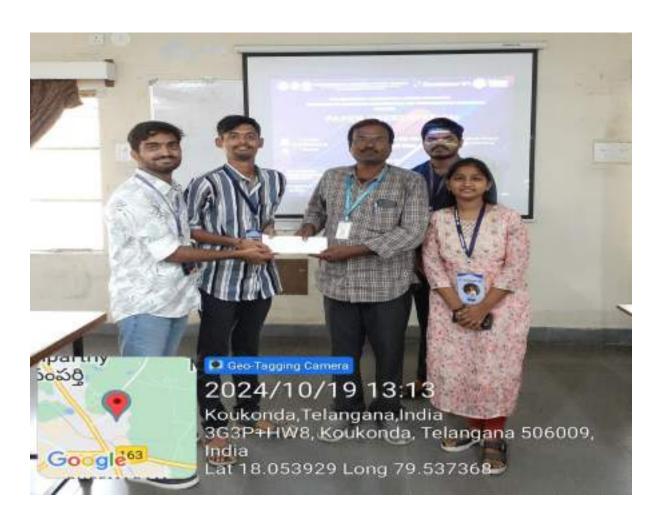

**Venue:** Block-1 – Virtual Instrumentation Lab

Faculty In charge: Dr. O.Anjaneyulu

Registration Fee: Rs. 50/-per head

Participations Certificates are provided for each and everyone.

# **Organizers:**

- ➤ K. Nithisha(B21CI026)
- > CH. Shashank (B21CI027)
- ➤ P. Vishal(B22CI065L)

# **Event Format:**

As part of SUMSHODINI'24, the ECIE branch hosted a Paper Presentation event, where six participants presented their major project papers on topics spanning IoT, Machine Learning, Signal Processing, and drones. O. Anjaneyulu sir led an engaging Q&A session, encouraging participants to explore their research in depth. CH. Shashank was awarded Best Presentation for his innovative project on a face detection attendance system, recognized for its clarity and contribution to the field.







# KAKATIYA INSTITUTE OF TECHNOLOGY AND SCIENCE - 506 015

(An Autonomous Institute under Kakatiya University, Warangal)
(Accredited by NAAC with 'A' Grade)



# SUMSHODHINI'24

# COMPUTER SCIENCE & ENGINEERING





KITS WARANGAL

# **DEPARTMENT OF COMPUTER SCIENCE & ENIGNEERING**

# **REPORT** ON TECHNICAL FEST SUMSHODHINI'24

Dates: 18th and 19th October 2024







# **List of Events:**

| S.No                                                                | Name of the Event                                                       | Date & Venue                                                                                               | Name of the Faculty                                                                                                                       | Student