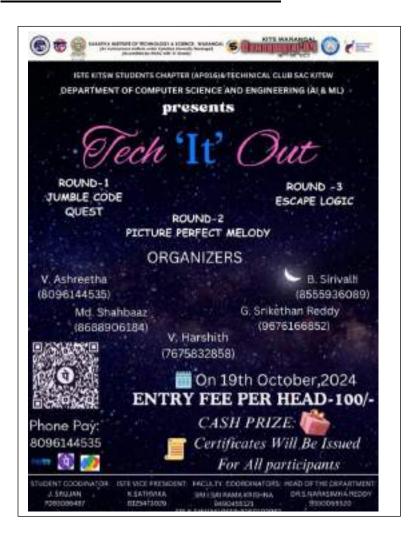

ESCRIPTION:**

Tech 'IT' Out brings an engaging tech event where Participants will be given a code that produces an error. They must correct the code by selecting the right option from a list, then in the next fun round, images will hint at a song, and participants need to guess the song based on the clues. Finalists will race through a maze, solving puzzles that involve missing code snippets, movie dialogues, names, and songs

# **EVENT COORDINATES:**

| 1. | V. Ashreetha       | 8096144535 |
|----|--------------------|------------|
| 2. | B. Sirivalli       | 8555936089 |
| 3. | Md. Shahaaz        | 8688906184 |
| 4. | V. Harshith        | 7675832858 |
| 5. | G. Srikethan Reddy | 9676166852 |

# **FACULTY COORDINATES:**

M. Hithasri

V. Prashanthi



# **POSTER AND SNAPSHOT OF EVENT:**













# **LIST OF PARTCIPANTS:**

| S.No | Name                       | College  | Department | Email                       |
|------|----------------------------|----------|------------|-----------------------------|
|      | 0.77 '1                    | T/TEGYY/ | CCE(AIOAG) | 104 1065 011                |
| 1    | S.Varnik                   | KITSW    | CSE(AI&ML) | b24ai065@kitsw.ac.in        |
| 2    | K.Arjun Reddy              | KITSW    | CSE(AI&ML) | b24ai161@kitsw.ac.in        |
| 3    | Porandla Shashikanth       | KITSW    | ECE        | b24ec070@kitsw.ac.in        |
| 4    | M.Alekya                   | KITSW    | CE         | b24ce049@kitsw.ac.in        |
| 5    | ROHITH. Y                  | KITSW    | CSE(AI&ML) | b24ai130@kitsw.ac.in        |
| 6    | CH. VISHWA SAI