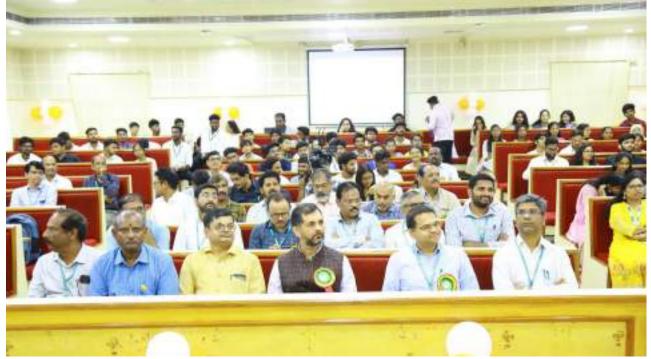

SUMSHODHINI'24 is a national level technical symposium organized by ISTE KITS Student Chapter & Technical Club KITSW in coordination with all the departments. This technical fest is mainly intended to provide a common national platform for all engineering and management students in the country to share & experience their technical skills and knowledge. Besides the branch specific workshops, the following events are organized: