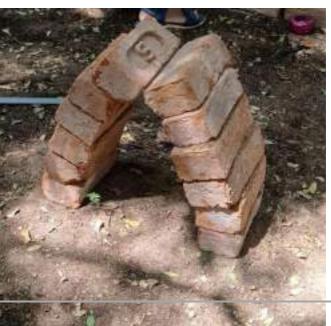

r, using only essential materials like bricks, sand, and cement. This dynamic event allowed students to showcase their ingenuity and problem-solving skills by designing intricate arched structures.

Students from diverse academic backgrounds participated in teams of four, engaging not only in the technical aspects of construction but also in insightful discussions covering topics from cultural diversity to technological advancements. The teams evaluated their structural designs, analyzing every detail for stability and precision.

Nirmaan wasn't just a test of engineering skill—it fostered creativity, collaboration, and critical thinking. Participants left with a deeper understanding of architecture and the joy of hands-on learning, embodying the true spirit of innovation and teamwork.







## CIVIL ENGINEERING ASSOCIATION (CEA) (Academic year 2024-2025) DEPARTMENT OF CIVIL ENGINEERING KAKATIYA INSTITUTE OF TECHNOLOGY & SCIENCE: WARANGAL





Nirmaan is the flagship event of Civil Engineering Department. Although it is based upon knowledge regarding civil engineering, it dragged the attention of the students from different branches and colleges.

#### LIST OF PARTICIPANTS:-

| S.No | Roll<br>Number | Name of the Student    | Name of the | Name of the College with address | Amount received | Book &<br>Bill No |
|------|----------------|------------------------|-------------|----------------------------------|-----------------|-------------------|
|      |                |                        | Branch      |                                  |                 |