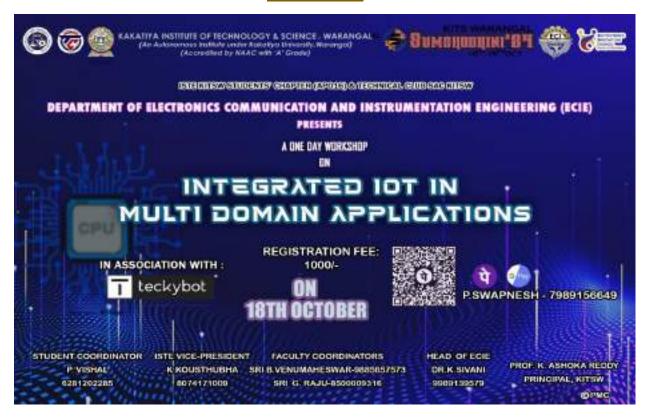

ny reputed Universities abroad.

The students of the department conduct various programs in the students Association, "Electronics Communication and Instrumentation Engineering Association (ECIEA)" every week, which is scheduled as a part of academic program. This includes activities like Group discussions, JKC activities, Mock interviews, and many other activities which help students to excel in their soft skills and organizing capabilities.

### **\* TECHNICAL EVENTS:**

- 1. Workshop on Integrated IOT in multi domain applications
- 2. Treasure Troopers
- 3. Techno Fusion: Game on
- 4. Funovation frenzy
- 5. Tech Odessey
- 6. Quantum Quests
- 7. Electro Expo
- 8. Paper Presentation

### **One-Day Hands-on Workshop on:**

### "INTEGRATED IOT IN MULTI DOMAIN APPLICATION"

**18.10.2024** 



As part of Sumshodhini'24, on behalf of the department, the students of B. Tech. (ECIE), and M. Tech. (EV) in association with Teckybot, ISTE student Chapter and Technical Club, KITSW are organized a technical workshop - "INTEGRATED IOT IN MULTI DOMAIN WORKSHOP" on 18<sup>th</sup> oct 24. The primary objective of the workshop was to provide participants with hands-on experience and address real-world challenges through IOT-based solutions. The workshop covered both hardware and software aspects, allowing participants to gain a comprehensive understanding of the intersection between robotics and mobile technologies.

### What will you learn after attending this Workshop:

Here is a small description of our workshop which is conducted on IOT in Multi Domain Applications we have learnt many