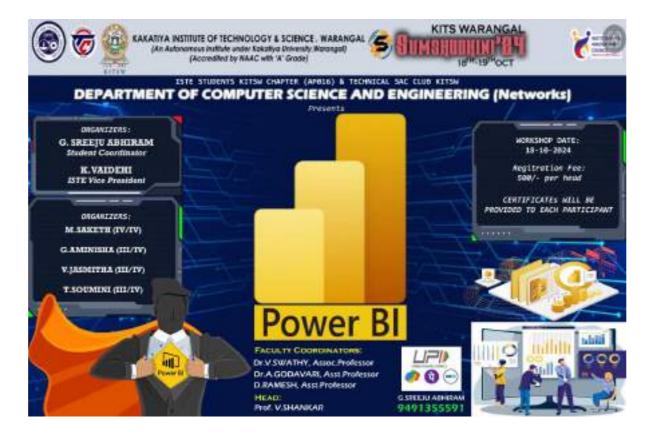

SUMSHODHINI'24 is a national level technical symposium organized by ISTE KITS Student Chapter & Technical Club KITSW in coordination with all the departments. This technical fest is mainly intended to provide a common national platform for all engineering and management students in the country to share & experience their technical skills and knowledge. Besides the branch specific workshops, the following events are organized:

- Paper Presentations, Poster Presentations
- Panel Discussions
- Workshops
- Drive Dynamos, Treasure Hunt
- Truss Masters, Nirmaan, Aqua Launch, 3D Visionaries
- Quantum Quest, Techno Fusion
- Adventure Net, Glitch in Matrix, Smart Sparke
- Echo Tech, JARVIS, Inno Vibe
- Spark Zone, Cyber Clash, Trivia Trapped
- Technostaan, Nxt Gen Nostalgic, HR Mania
- Finance Nova, Game Marathon, Fun-O-Logical & many more exciting events...