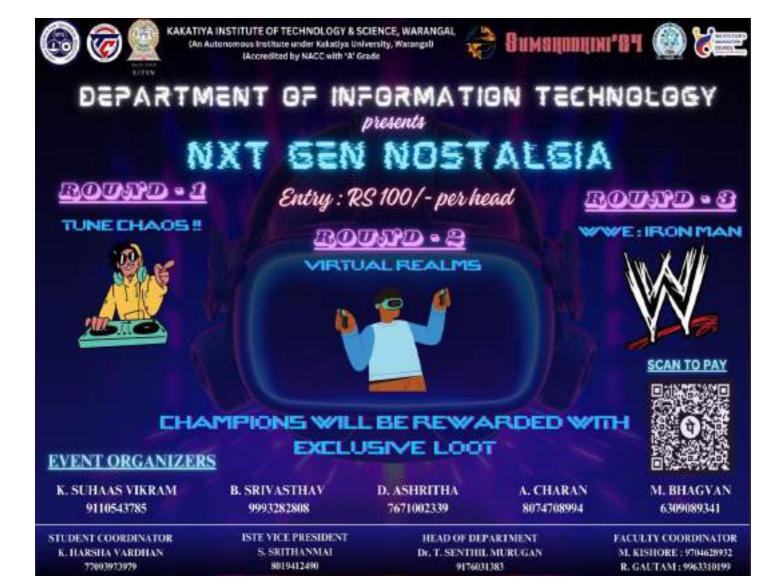

KITSW   | 8919854611  |                                               | YES            |
| 15.  | D.Sathwik      | CSD    | KITSW   | 6302325419  |                                               | YES            |
| 16.  | Nishchal       | П      | KITSW   | 7337314825  | b24it073@kitsw.ac.<br>in                      | YES            |
| 17.  | Abhinav        | IT     | KITSW   | 6281398453  | abhinavbollaboina<br>@gmail.com               | YES            |
| 18.  | Bhagavan Reddy | EEE    | KITSW   | 9989099515  | b23ee003@kitsw.ac<br>.in<br>b24ds067@kitsw.ac | YES            |
| 19.  | Pranay         | CSD    | KITSW   | 78160 99218 | .in                                           | YES            |







NEXT GEN NOSTALGIA

**DATE:** 19<sup>TH</sup> **OCT,** 2024

TIME: 10:30AM-12:30AM



### **Event name: NXT GEN NOSTALGIA**

Faculty Coordinator: Sri. R. GAUTAM, Assistant Professor, IT.

Student Coordinators: 1. K. Suhaas Vikram, B.Tech, II Year.

2. B. Srivasthav, B.Tech, II Year.

3. D. Ashritha, B.Tech, II Year.

4. M. Bhagvan, B.Tech, II Year.

5. A. Charan, B.Tech, II Year.

As a part of SUMSHODINI 24'. We the Department of IT are here with a NXT GEN NOSTALGIA event—

Join us for an exciting rounds that promises to test your skills and provide loads of fun! Our event is designed for music lovers and gamers  $\mathfrak{A}$ .

Round 1: TUNE CHAOS!! : Here participants will have the opportunity to showcase their musical knowledge. Contestants will listen to short tunes and must guess the name of the song. This round is all about quick thinking and a good ear for music.