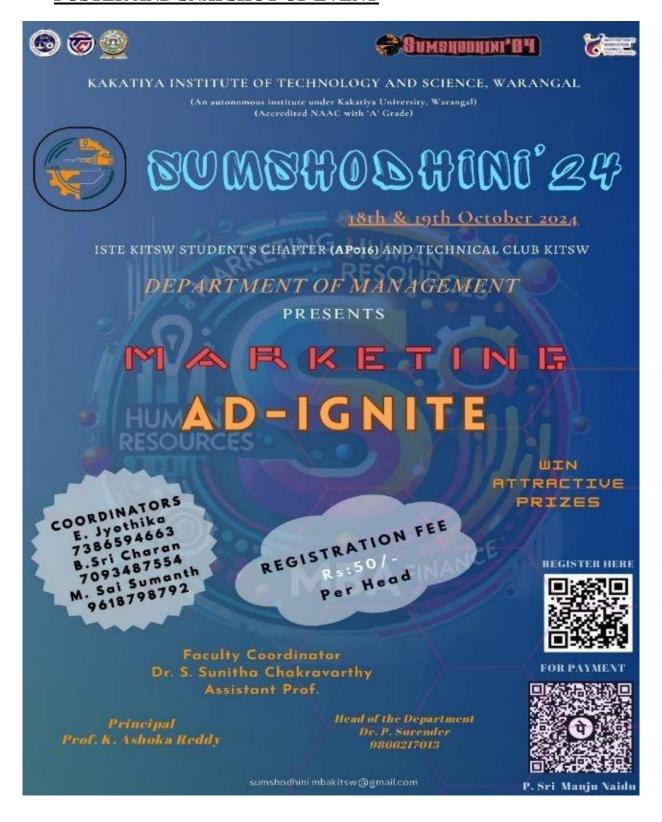

# **SUMSHODHINI'24**

SUMSHODHINI'24 is a national level technical symposium organized by ISTE KITS Student Chapter & Technical Club KITSW in coordination with all the departments. This technical fest is mainly intended to provide a common national platform for all engineering and management students in the country to share & experience their technical skills and knowledge. Besides the branch specific workshops, the following events are organized:

- Paper Presentations, Poster Presentations
- Panel Discussions
- Workshops
- Drive Dynamos, Treasure Hunt
- Truss Masters, Nirmaan, Aqua Launch, 3D Visionaries
- Quantum Quest, Techno Fusion
- Adventure Net, Glitch in Matrix, Smart Sparke
- Echo Tech, JARVIS, Inno Vibe
- Spark Zone, Cyber Clash, Trivia Trapped
- Technostaan, Nxt Gen Nostalgic, HR Mania
- Finance Nova, Game Marathon, Fun-O-Logical & many more exciting events...