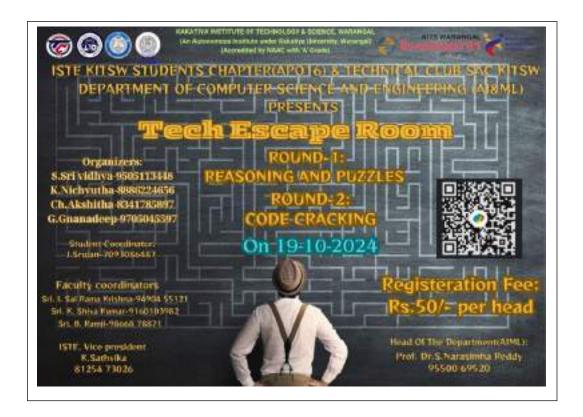

SUMSHODHINI'24 is a national level technical symposium organized by ISTE KITS Student Chapter & Technical Club KITSW in coordination with all the departments. This technical fest is mainly intended to provide a common national platform for all engineering and management students in the country to share & experience their technical skills and knowledge. Besides the branch specific workshops, the following events are organized:

- Paper Presentations, Poster Presentations
- Panel Discussions
- Workshops
- Drive Dynamos, Treasure Hunt
- Truss Masters, Nirmaan, Aqua Launch, 3D Visionaries
- Quantum Quest, Techno Fusion
- Adventure Net, Glitch in Matrix, Smart Sparke
- Echo Tech, JARVIS, Inno Vibe
- Spark Zone, Cyber Clash, Trivia Trapped
- Technostaan, Nxt Gen Nostalgic, HR Mania
- Finance Nova, Game Marathon, Fun-O-Logical & many more exciting events...