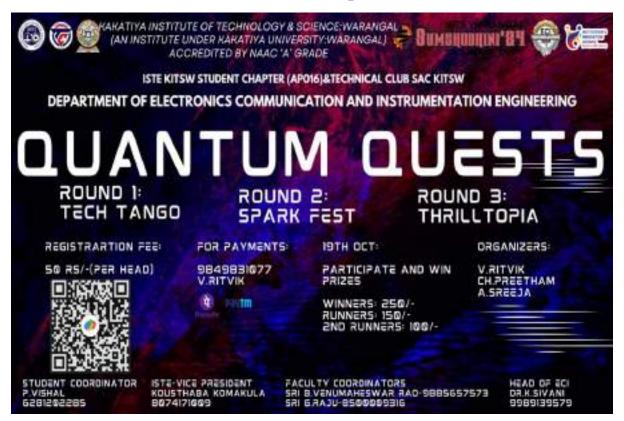

ts were challenged to listen carefully to a series of sounds played by the host. After the sequence was completed, they had to write down the sounds in the correct order. The individual with the best memory of the sound sequence emerged as the winner.

### **Round 3: Feel the Art**

# • Description:

A two-player sensory game where one player stood with their back to the other. The second player used their finger to draw or write something on the back of the standing player, who had to guess what was drawn based on the sensation. This round tested both sensory perception and imaginative thinking.

# **Cash Prizes:**

1st Prize: Rs. 200/-

2<sup>nd</sup> Prize: Rs. 100/-

# **Winners:**

1<sup>st</sup> Prize: Charan Teja



# **EVENT NAME: QUANTUM QUESTS**

**Number of Participants: 15** 



Venue: E -Cad Lab, Block-I.

# **Organizers:**

➤ V. Ritvik(B23CI077L)

Sreeja (B23CI004)

> Preetham (B23CI019)

**Faculty In charge: Sri** B. Venumaheswar Rao

**Registration Fee:** Rs.50/- per head

Participation Certificates are provided.

# **ROUND 1: Tech Tango**

The first round, Tech Tango, combined C language questions with general knowledge challenges. Participants were tested on their foundational technical skills in programming, as well as their ability to think quickly and apply general knowledge in a competitive environment.

### **ROUND 2: Spark Fest**

The second round, Spark Fest, was a debate round in which participants engaged in discussions on social topics.

The topics included significant issues such as:

- ❖ Co-education vs. Same-gender Schools/Colleges
- ❖ Love Ma