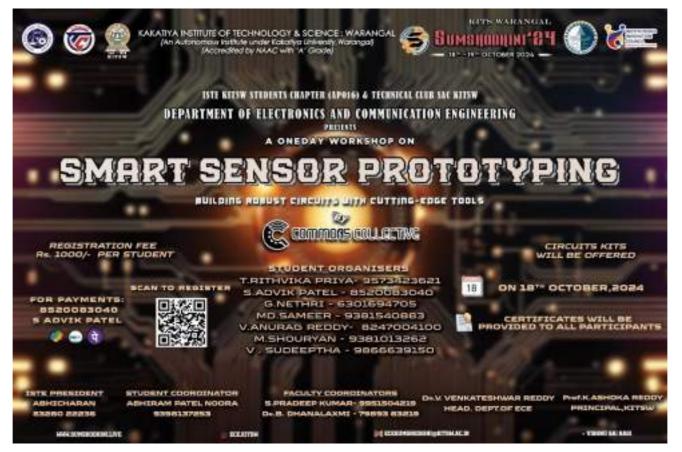

ty Coordinators, MR. S. PRADEEP KUMAR & Dr. B. DHANALAXMI symbolizing a unified commitment to excellence and innovation at SUMSHODHINI'24. Together, they exemplify the collaborative efforts and collective vision driving the success of the symposium. Their unwavering dedication and leadership serve as a guiding light, inspiring participants and stakeholders alike to strive for greatness in the pursuit of knowledge and academic excellence. Through their cohesive teamwork and shared passion for advancement, they pave the way for a transformative and enriching experience, ensuring that SUMSHODHINI'24 leaves an indelible mark on all who partake in its journey.



(Academic Year 2023 - 24)

**Department of Electronics and Communication Engineering** 



# **WORKSHOP: SMART SENSOR PROTOTYPING**



#### **Event Details:**

Registration Fee: Rs.1000/-

Event Date: 18TH, OCTOBER 2024

#### **Faculty Coordinators:**

S. PRADEEP KUMAR

DR. B. DHANALAXMI

#### **Workshop Organizers:**

T. RITHVIKA PRIYA

S. ADVIK PATEL

G. NETHRI

MD. SAMMER

V. ANURAG REDDY

M. SHOURYAN

V. SUDEEPTHA



(Academic Year 2023 - 24)





The Department of Electronics and Communication Engineering (ECE) at KITSW, in collaboration with the ISTE Student Chapter and Technical Club, curated an enlightening workshop titled "Advancing Home Intelligence" as part of the prestigious National Level Technical Symposium, Sumshodhini '24. Held on [18-10-2024], the workshop aimed to delve into the realm of advanced intelligence, particularly focusing on the Industrial Internet of Things (IIoT) and its transformative pote