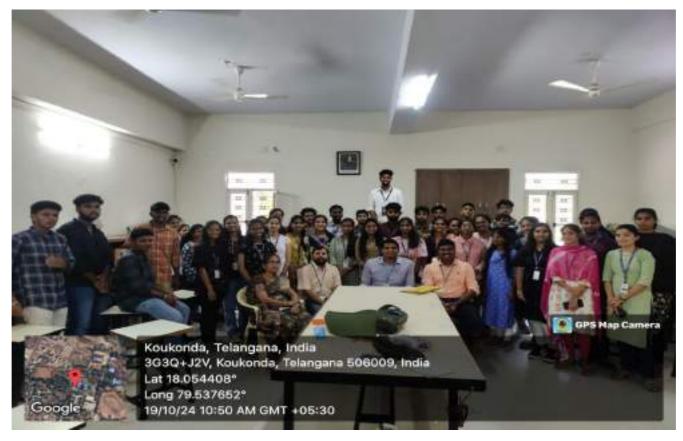

evening of intrigue and suspense.

### **ROUND-1: DISCOVER QUEST**

The Participants are given QR codes. After scanning the codes, they will receive a list of

items. They must then find those items in their surroundings.

### **ROUND-2: CREATIVE ADVENTURE**

The participants are provided with some un-labelled compo to design the given circuits practically. The participants who complete earlier are going to qualify the next

round.

### **ROUND-3: MYSTERY MUNCH**

The Participants are given a simple mathematical problem. The first person to solve it

will receive a clue. Using that clue, they must find an Instagram account. Those who

finish first will be declared winners.



(Academic Year 2023 – 24)

**Department of Electronics and Communication Engineering** 



# **EVENT HIGHLIGHTS**







(Academic Year 2023 – 24)





# **LIST OF PARTICIPANTS**

| S.NO. | NAME                    | ROLLNO's | Single Or Team |
|-------|-------------------------|----------|----------------|
| 1.    | Lattupally Sai Varshini | B22CS263 | Team           |
| 2.    | Adepu Aishwarya         | B24AI131 | Team           |
| 3.    | Spoorthi                | B24CS026 | Team           |
| 4.    | Ireddy sathvika         | B24EC151 | Team           |
| 5.    | Ejjagiri Tejaswini      | B24EC155 | Team           |
| 6.    | Pesaru Hansika          | B24EC146 | Team           |
| 7.    | Koluguri Greeshmitha    | B24IN010 | Team           |
| 8.    | Rupasree Emmadishetty   | B23EC011 | Team           |
| 9.    | Vadlakonda Meghana      | B24EC188 | Team           |
| 10.   | Sidra samreen