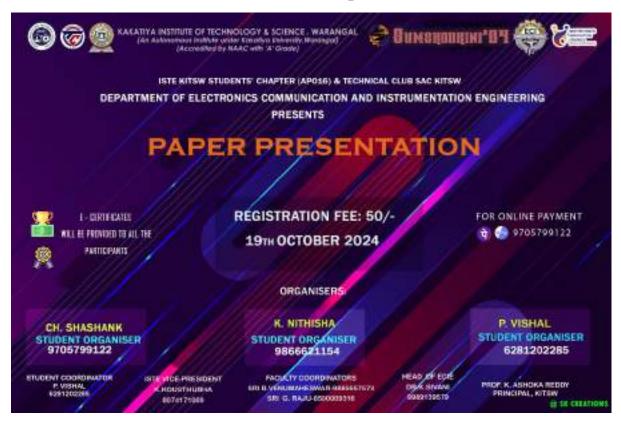

er head

Participations Certificates are provided for each and everyone.

# **Organizers:**

- ➤ M. Jithin (B22CI013)
- ➤ J. Praveen (B23CI047)
- ➤ S. Laxmi Narasimha (B23CI045)



# **Event Format:**

Participants were allotted 25 minutes for each round to answer the Electronic Explorer Quiz, Sound detection and guessing game. Participants were divided into batches and sit together. Extra time is added during the rounds for participants to be free to think in quiz time. Sound detection game is done within time, participants are actively interacted with the batch members and had a great competition among themselves.

# **Cash Prize Details:**

1st Prize: Rs. 150/-

# **Winners Details:**

1st prize: Alladi Siva Sankar

# **EVENT NAME: PAPER PRESENTATION**

**Number of Participants: 06** 



**Venue:** Block-1 – Virtual Instrumentation Lab

Faculty In charge: Dr. O.Anjaneyulu

Registration Fee: Rs. 50/-per head

Participations Certificates are provided for each and everyone.

# **Organizers:**

- ➤ K. Nithisha(B21CI026)
- > CH. Shashank (B21CI027)
- ➤ P. Vishal(B22CI065L)

# **Event Format:**

As part of SUMSHODINI'24, the ECIE branch hosted a Paper Presentation event, where six participants presented their major project papers on topics spanning IoT, Machine Learning, Signal Processing, and drones. O. Anjaneyulu sir led an engaging Q&A session, encouraging participants to explore their research in depth. CH. Shashank was awarded Best Presentation for his innovative project on a face detection attendance system, recognized for its clarity and contribution to the field.