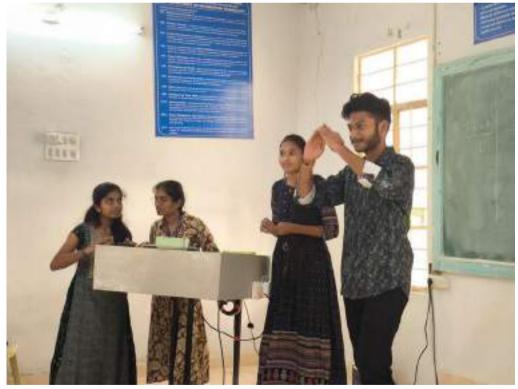

@gma<br>il.com                    | YES            |
| 14.  | Sai Deepika    | CSM    | KITSW   | 8919854611  |                                               | YES            |
| 15.  | D.Sathwik      | CSD    | KITSW   | 6302325419  |                                               | YES            |
| 16.  | Nishchal       | П      | KITSW   | 7337314825  | b24it073@kitsw.ac.<br>in                      | YES            |
| 17.  | Abhinav        | IT     | KITSW   | 6281398453  | abhinavbollaboina<br>@gmail.com               | YES            |
| 18.  | Bhagavan Reddy | EEE    | KITSW   | 9989099515  | b23ee003@kitsw.ac<br>.in<br>b24ds067@kitsw.ac | YES            |
| 19.  | Pranay         | CSD    | KITSW   | 78160 99218 | .in                                           | YES            |







NEXT GEN NOSTALGIA

**DATE:** 19<sup>TH</sup> **OCT,** 2024

TIME: 10:30AM-12:30AM



### **Event name: NXT GEN NOSTALGIA**

Faculty Coordinator: Sri. R. GAUTAM, Assistant Professor, IT.

Student Coordinators: 1. K. Suhaas Vikram, B.Tech, II Year.

2. B. Srivasthav, B.Tech, II Year.

3. D. Ashritha, B.Tech, II Year.

4. M. Bhagvan, B.Tech, II Year.

5. A. Charan, B.Tech, II Year.

As a part of SUMSHODINI 24'. We the Department of IT are here with a NXT GEN NOSTALGIA event—

Join us for an exciting rounds that promises to test your skills and provide loads of fun! Our event is designed for music lovers and gamers  $\mathfrak{A}$ .

Round 1: TUNE CHAOS!! : Here participants will have the opportunity to showcase their musical knowledge. Contestants will listen to short tunes and must gues